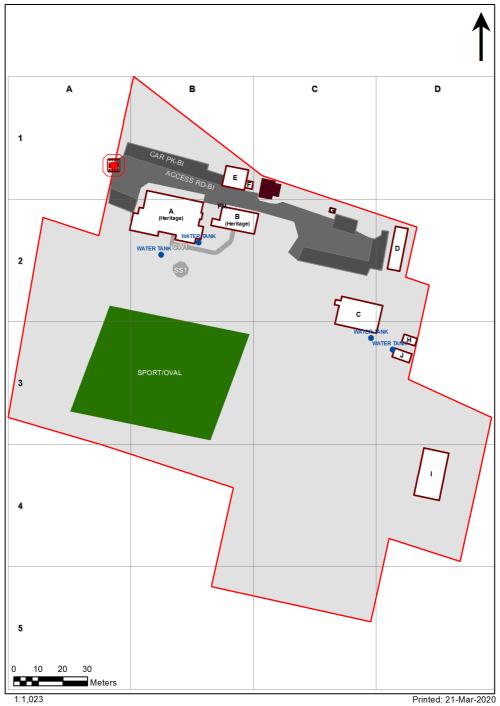

| SCHOOL:                | Red Hill Environmental Education Centre (5750) |
|------------------------|------------------------------------------------|
| AMU REGION:            | North Western NSW                              |
| STATE ELECTORATE:      | Dubbo                                          |
| LOCAL GOVERNMENT AREA: | Mid-Western                                    |

5750 - Red Hill Environmental Education Centre Site Plan (06310)



## **Ventilation Audit Key**

| Category | Description                                                                                                                                                                                                                                                   |  |
|----------|---------------------------------------------------------------------------------------------------------------------------------------------------------------------------------------------------------------------------------------------------------------|--|
|          | Category A Operate this space in line with <u>COVID safe school operations</u> . It has the required level of natural ventilation. NB. Circulation and storage areas should not be used for groups or gatherings.