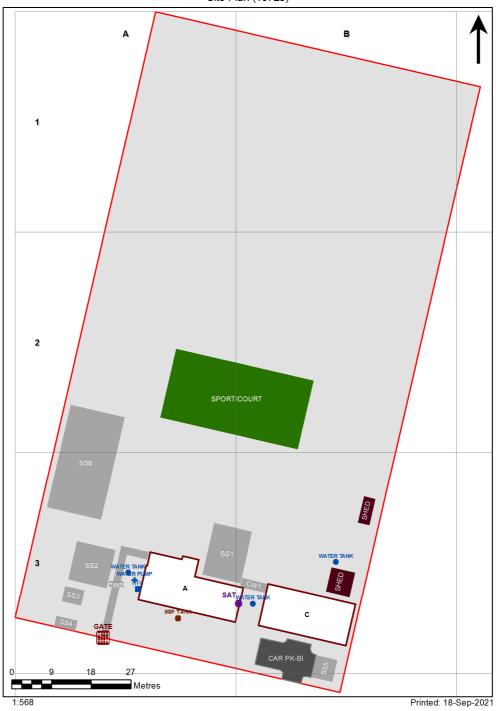

| SCHOOL:                | Rappville Public School (2937) |
|------------------------|--------------------------------|
| AMU REGION:            | North Coast                    |
| STATE ELECTORATE:      | Clarence                       |
| LOCAL GOVERNMENT AREA: | Richmond Valley                |

2937 - Rappville Public School Site Plan (10723)



## **Ventilation Audit Key**

| Category | Description                                                                                                                                                                                                                                                   |  |
|----------|---------------------------------------------------------------------------------------------------------------------------------------------------------------------------------------------------------------------------------------------------------------|--|
|          | Category A Operate this space in line with <u>COVID safe school operations</u> . It has the required level of natural ventilation. NB. Circulation and storage areas should not be used for groups or gatherings.