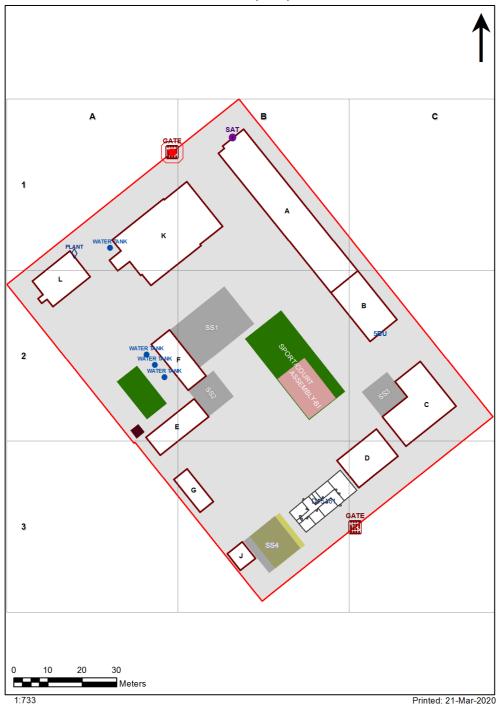

| SCHOOL:                | Railway Town Public School (4233) |
|------------------------|-----------------------------------|
| AMU REGION:            | North Western NSW                 |
| STATE ELECTORATE:      | Barwon                            |
| LOCAL GOVERNMENT AREA: | Broken Hill                       |

4233 - Railway Town Public School Site Plan (13311)



## **Ventilation Audit Key**

| Category | Description                                                                                                                                                                                                                                                   |
|----------|---------------------------------------------------------------------------------------------------------------------------------------------------------------------------------------------------------------------------------------------------------------|
|          | Category A  Operate this space in line with <a href="COVID safe school operations">COVID safe school operations</a> . It has the required level of natural ventilation.  NB. Circulation and storage areas should not be