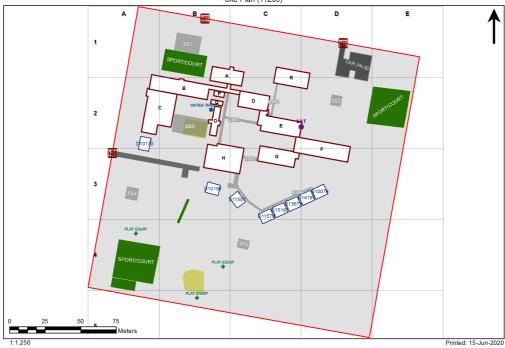

| Entity Location                                            | Audit Condition<br>Classification (Capacity | Comment                       |
|------------------------------------------------------------|---------------------------------------------|-------------------------------|
| B00A - R0002 - Duplicating Workroom - (14.22 SQM)          | Office (3)                                  |                               |
| B00A - R0003 - Clerical Office - (10.15 SQM)               | Office (2)                                  |                               |
| B00A - R0008 - Deputy Principal - (17.13 SQM)              | Office (4)                                  |                               |
| B00A - R0009 - Principal - (16.95 SQM)                     |                                             |                               |
|                                                            | Office (4)                                  |                               |
| B00A - R0010 - Staff Room Annexe - (13.39 SQM)             | Office (3)                                  | Circulation or storage appea  |
| B00A - R0015 - Movement - (35.05 SQM)                      | Not Applicable                              | Circulation or storage space. |
| B00A - R0017 - Clerical Office - (18.44 SQM)               | Office (4)                                  |                               |
| B00A - R0019 - Staff Room - (54.14 SQM)                    | Office (13)                                 |                               |
| B00A - R0020 - Staff Kitchen - (8.61 SQM)                  | Office (2)                                  |                               |
| B00B - R0001 - Movement - (52.09 SQM)                      | Not Applicable                              | Circulation or storage space. |
| B00B - R0002 - Movement - (87.65 SQM)                      | Not Applicable                              | Circulation or storage space. |
| B00B - R0003 - Movement - (19.82 SQM)                      | Not Applicable                              | Circulation or storage space. |
| B00B - R0005 - Home Base - (53.44 SQM) - Teaching Space: 1 | Student Space (24)                          |                               |
| B00B - R0006 - Home Base - (67.27 SQM) - Teaching Space: 1 | Student Space (31)                          |                               |
| B00B - R0009 - Home Base - (53.58 SQM) - Teaching Space: 1 | Student Space (24)                          |                               |
| B00B - R0010 - Home Base - (53.52 SQM) - Teaching Space: 1 | Student Space (24)                          |                               |
| B00C - R0002 - Movement - (8.16 SQM)                       | Not Applicable                              | Circulation or storage space. |
| B00C - R0008 - Home Base - (56.87 SQM) - Teaching Space: 1 | Student Space (26)                          |                               |
| B00C - R0009 - Home Base - (85.27 SQM) - Teaching Space: 1 | Student Space (39)                          |                               |
| B00C - R0012 - Withdrawal Space - 1hb - (17.82 SQM)        |                                             |                               |
| B00C - R0014 - Movement - (46.32 SQM)                      | Student Space (8)  Not Applicable           | Circulation or storage space. |
| B00D - R0002 - Special Programs Room - (6.3 SQM)           |                                             | Circulation of Storage space. |
|                                                            | Student Space (2)                           |                               |
| B00D - R0004 - Withdrawal Space - 1hb - (10.24 SQM)        | Student Space (4)                           |                               |
| B00D - R0005 - Special Programs Room - (10 SQM)            | Student Space (4)                           |                               |
| B00D - R0007 - Movement - (18.44 SQM)                      | Not Applicable                              | Circulation or storage space. |
| B00E - R0002 - Movement - (87.03 SQM)                      | Not Applicable                              | Circulation or storage space. |
| B00E - R0003 - Practical Activities - 1hb - (20.75 SQM)    | Student Space (9)                           |                               |
| B00E - R0004 - Home Base - (52.45 SQM) - Teaching Space: 1 | Student Space (24)                          |                               |
| B00E - R0005 - Home Base - (53.95 SQM) - Teaching Space: 1 | Student Space (25)                          |                               |
| B00E - R0006 - Practical Activities - 1hb - (20.75 SQM)    | Student Space (9)                           |                               |
| B00E - R0011 - Movement - (28.14 SQM)                      | Not Applicable                              | Circulation or storage space. |
| B00F - R0001 - Movement - (82.82 SQM)                      | Not Applicable                              | Circulation or storage space. |
| B00F - R0002 - Practical Activities - 1hb - (20.5 SQM)     | Student Space (9)                           |                               |
| B00F - R0003 - Home Base - (51.03 SQM) - Teaching Space: 1 | Student Space (23)                          |                               |
| B00F - R0004 - Home Base - (52.34 SQM) - Teaching Space: 1 | Student Space (24)                          |                               |
| B00F - R0005 - Practical Activities - 1hb - (20.5 SQM)     |                                             |                               |
|                                                            | Student Space (9)                           |                               |
| B00F - R0006 - Practical Activities - 1hb - (20.5 SQM)     | Student Space (9)                           |                               |
| B00F - R0007 - Home Base - (50.26 SQM) - Teaching Space: 1 | Student Space (23)                          |                               |
| B00F - R0008 - Home Base - (53 SQM) - Teaching Space: 1    | Student Space (24)                          |                               |
| B00F - R0009 - Practical Activities - 1hb - (20.57 SQM)    | Student Space (9)                           |                               |
| B00G - R0004 - Movement - (64.42 SQM)                      | Not Applicable                              | Circulation or storage space. |
| B00G - R0009 - Practical Activities - 1hb - (20.55 SQM)    | Student Space (9)                           |                               |
| B00G - R0010 - Home Base - (52.61 SQM) - Teaching Space: 1 | Student Space (24)                          |                               |
| B00G - R0011 - Home Base - (52.61 SQM) - Teaching Space: 1 | Student Space (24)                          |                               |
| B00G - R0012 - Practical Activities - 1hb - (20.55 SQM)    | Student Space (9)                           |                               |
| B00H - R0003 - Movement - (24.77 SQM)                      | Not Applicable                              | Circulation or storage space. |
| B00H - R0005 - Canteen - (20.85 SQM)                       | Not Applicable                              | Circulation or storage space. |
|                                                            | Not Applicable                              | Circulation or storage space. |
| B00H - R0008 - Movement - (16.69 SQM)                      | INUL Applicable                             | Circulation of Storage Space. |

| Entity Location                                                                   | Audit Condition<br>Classification (Capacity) | Comment                       |
|-----------------------------------------------------------------------------------|----------------------------------------------|-------------------------------|
| B00H - R0015 - Movement - (122.69 SQM)                                            | Not Applicable                               | Circulation or storage space. |
| B00O - R0006 - Movement - (5.27 SQM)                                              | Not Applicable                               | Circulation or storage space. |
| B00R - R0001 - Reading Area - (169.47 SQM)                                        | Student Space (78)                           |                               |
| OS 601 13673 - OS 601 13673 - Learning Unit - Standard/Withdrawal - (76 SQM)      | Student Space (35)                           |                               |
| OS 602 10130 - OS 602 10130 - Learning Unit - Standard With P.A.A (76 SQM)        | Student Space (35)                           |                               |
| OS 602 10156 - OS 602 10156 - Learning Unit - Standard With P.A.A (76 SQM)        | Student Space (35)                           |                               |
| OS 602 11507 - OS 602 11507 - Learning Unit - Standard With P.A.A (76 SQM)        | Student Space (35)                           |                               |
| OS 602 11579 - OS 602 11579 - Learning Unit - Standard With P.A.A (76 SQM)        | Student Space (35)                           |                               |
| OS 602 14197 - OS 602 14197 - Learning Unit - Standard With P.A.A (76 SQM)        | Student Space (35)                           |                               |
| OS 602 15191 - OS 602 15191 - Learning Unit - Standard With P.A.A (76 SQM)        | Student Space (35)                           |                               |
| OS 603 10079 - OS 603 10079 - Learning Unit - Standard With P.A.A. A/C - (76 SQM) | Student Space (35)                           |                               |
| OS 606 19798 - OS 606 19798 - Learning Unit - Standard With P.A.A A/C - (76 SQM)  | Student Space (35)                           |                               |