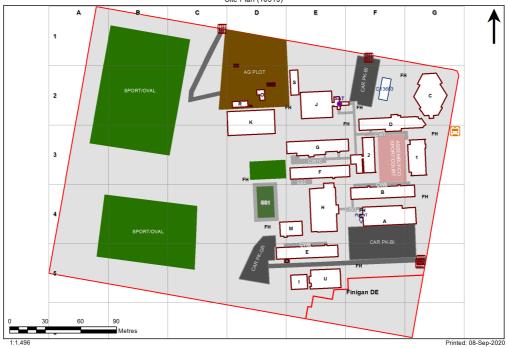

## **VENTILATION AUDIT REPORT**



| SCHOOL:                | Queanbeyan High School (8216) |
|------------------------|-------------------------------|
| AMU REGION:            | Southern NSW                  |
| STATE ELECTORATE:      | Monaro                        |
| LOCAL GOVERNMENT AREA: | Queanbeyan-Palerang           |

8216 - Queanbeyan High School Site Plan (10519)



## **Ventilation Audit Key**

| Category | Description                                                                                                                                                                                                                                                           |
|----------|-----------------------------------------------------------------------------------------------------------------------------------------------------------------------------------------------------------------------------------------------------------------------|
|          | Category A  Operate this space in line with <u>COVID safe school operations</u> . It has the required level of natural ventilation.  NB. Circulation and storage areas should not be used for groups or g