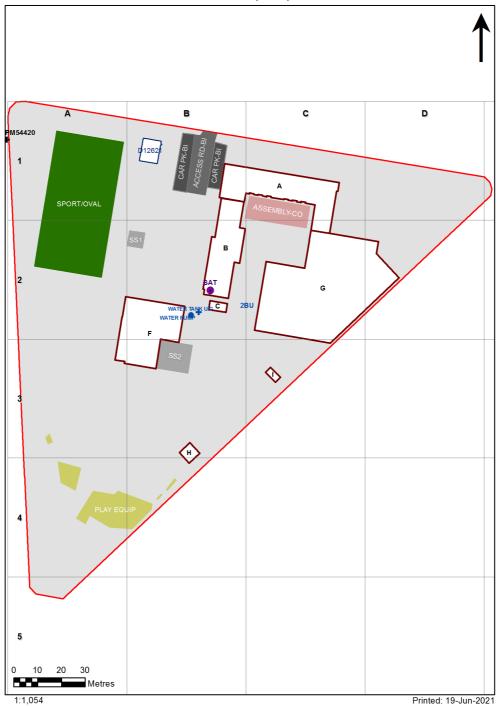

| SCHOOL:                | Queanbeyan East Public School (4371) |
|------------------------|--------------------------------------|
| AMU REGION:            | Southern NSW                         |
| STATE ELECTORATE:      | Monaro                               |
| LOCAL GOVERNMENT AREA: | Queanbeyan-Palerang                  |

4371 - Queanbeyan East Public School Site Plan (11534)



## **Ventilation Audit Key**

| Category | Description                                                                                                                                                                                                                                                           |
|----------|-----------------------------------------------------------------------------------------------------------------------------------------------------------------------------------------------------------------------------------------------------------------------|
|          | Category A  Operate this space in line with <u>COVID safe school operations</u> . It has the required level of natural ventilation.  NB. Circulation and storage areas should not be used for groups or g