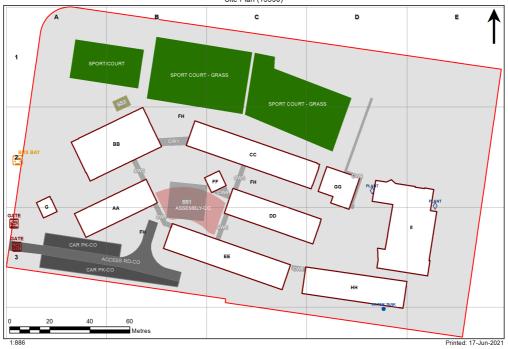

## **VENTILATION AUDIT REPORT**

| SCHOOL:                | Quakers Hill East Public School (4212) |
|------------------------|----------------------------------------|
| AMU REGION:            | Western Sydney                         |
| STATE ELECTORATE:      | Riverstone                             |
| LOCAL GOVERNMENT AREA: | Blacktown                              |