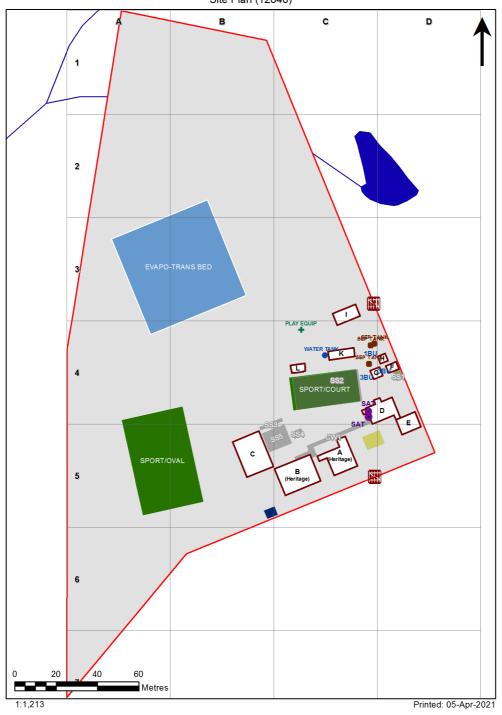

| SCHOOL:                | Quaama Public School (2917) |
|------------------------|-----------------------------|
| AMU REGION:            | Southern NSW                |
| STATE ELECTORATE:      | Bega                        |
| LOCAL GOVERNMENT AREA: | Bega Valley                 |

2917 - Quaama Public School Site Plan (12846)



## **Ventilation Audit Key**

| Category | Description                                                                                                                                                                                                                                                   |
|----------|---------------------------------------------------------------------------------------------------------------------------------------------------------------------------------------------------------------------------------------------------------------|
|          | Category A  Operate this space in line with <a href="COVID safe school operations">COVID safe school operations</a> . It has the required level of natural ventilation.  NB. Circulation and storage areas should not be