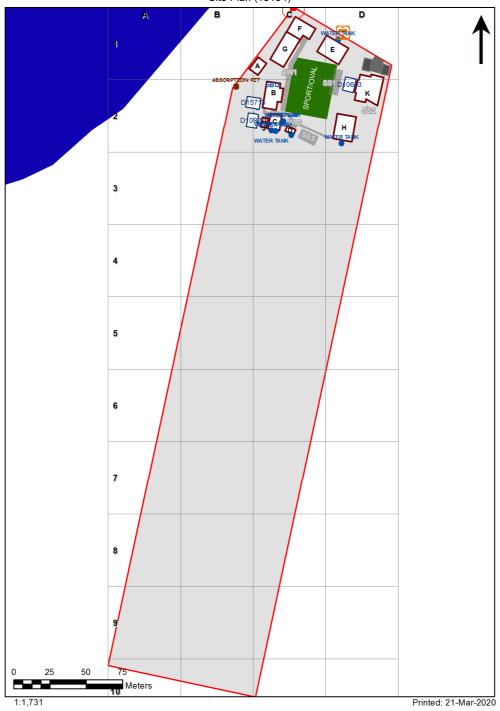

| SCHOOL:                | Pretty Beach Public School (2902) |
|------------------------|-----------------------------------|
| AMU REGION:            | Hunter/Central Coast              |
| STATE ELECTORATE:      | Terrigal                          |
| LOCAL GOVERNMENT AREA: | Central Coast                     |

2902 - Pretty Beach Public School Site Plan (13154)



## **Ventilation Audit Key**

| Category | Description                                                                                                                                                                                                                                                   |  |
|----------|---------------------------------------------------------------------------------------------------------------------------------------------------------------------------------------------------------------------------------------------------------------|--|
|          | Category A  Operate this space in line with <a href="COVID safe school operations">COVID safe school operations</a> . It has the required level of natural ventilation.  NB. Circulation and storage areas should n