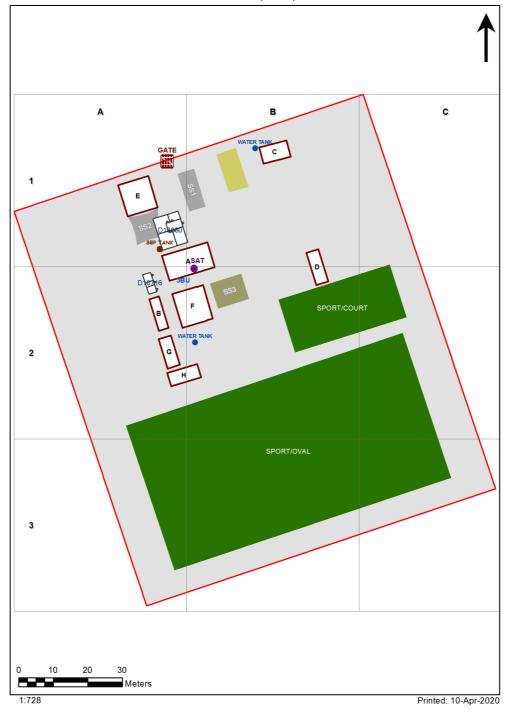

| SCHOOL:                | Pooncarie Public School (2895) |
|------------------------|--------------------------------|
| AMU REGION:            | North Western NSW              |
| STATE ELECTORATE:      | Murray                         |
| LOCAL GOVERNMENT AREA: | Wentworth                      |

2895 - Pooncarie Public School Site Plan (10736)



## **Ventilation Audit Key**

| Category | Description                                                                                                                                                                                                                                                           |
|----------|-----------------------------------------------------------------------------------------------------------------------------------------------------------------------------------------------------------------------------------------------------------------------|
|          | Category A  Operate this space in line with <u>COVID safe school operations</u> . It has the required level of natural ventilation.  NB. Circulation and storage areas should not be used for groups or g