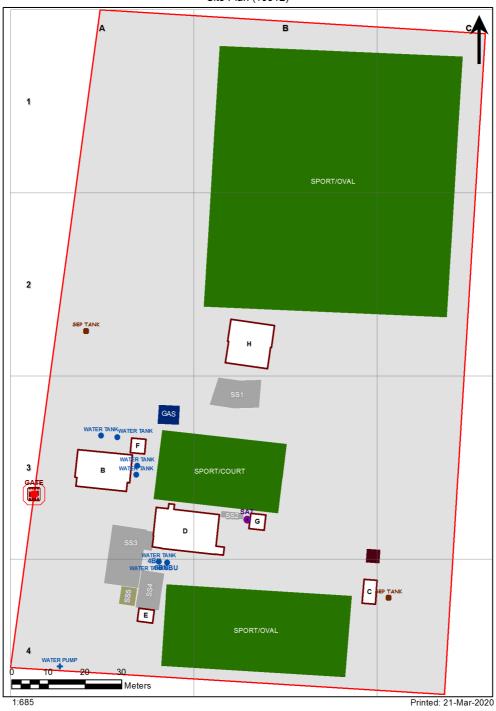

| SCHOOL:                | Pomona Public School (2893) |
|------------------------|-----------------------------|
| AMU REGION:            | North Western NSW           |
| STATE ELECTORATE:      | Murray                      |
| LOCAL GOVERNMENT AREA: | Wentworth                   |

2893 - Pomona Public School Site Plan (10512)



## **Ventilation Audit Key**

| Category | Description                                                                                                                                                                                                                                                           |  |
|----------|-----------------------------------------------------------------------------------------------------------------------------------------------------------------------------------------------------------------------------------------------------------------------|--|
|          | Category A  Operate this space in line with <u>COVID safe school operations</u> . It has the required level of natural ventilation.  NB. Circulation and storage areas should not be used for group