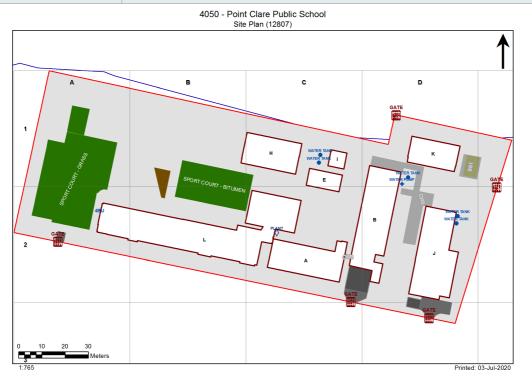

## **VENTILATION AUDIT REPORT**

| SCHOOL:                | Point Clare Public School (4050) |
|------------------------|----------------------------------|
| AMU REGION:            | Hunter/Central Coast             |
| STATE ELECTORATE:      | Gosford                          |
| LOCAL GOVERNMENT AREA: | Central Coast                    |