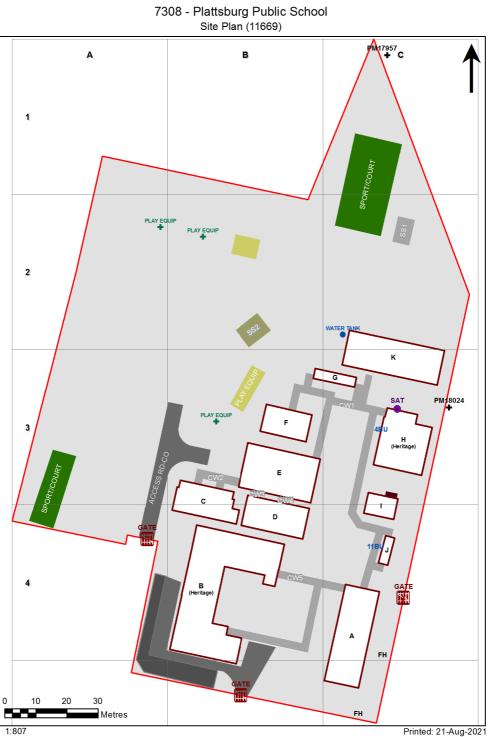

| Entity Location                                                                                     | Audit Condition<br>Classification (Capacity)                | Comment                                                        |
|-----------------------------------------------------------------------------------------------------|-------------------------------------------------------------|----------------------------------------------------------------|
| B00A - R0001 - Movement - (50.39 SQM)                                                               | Not Applicable                                              | Circulation or storage space.                                  |
| B00A - R0002 - Entry Vestibule - (24.01 SQM)                                                        | Not Applicable                                              | Circulation or storage space.                                  |
| B00A - R0003 - Clerical Office - (17.48 SQM)                                                        | Office (4)                                                  |                                                                |
| B00A - R0004 - Sick Bay - (8.5 SQM)                                                                 | Student Space (3)                                           |                                                                |
| B00A - R0006 - Interview - (13.04 SQM)                                                              | Office (3)                                                  |                                                                |
| B00A - R0007 - Staff Room Annexe - (12.98 SQM)                                                      | Office (3)                                                  |                                                                |
| B00A - R0008 - Staff Room Annexe - (13.02 SQM)                                                      | Office (3)                                                  |                                                                |
| B00A - R0009 - Movement - (32.85 SQM)                                                               | Not Applicable                                              | Circulation or storage space.                                  |
| B00A - R0010 - Staff Room Annexe - (19.34 SQM)                                                      | Office (4)                                                  |                                                                |
| B00A - R0011 - Staff Room - (45.14 SQM)                                                             | Office (11)                                                 |                                                                |
| B00A - R0017 - Principal - (16.64 SQM)                                                              |                                                             |                                                                |
|                                                                                                     | Office (4)                                                  |                                                                |
| B00A - R0018 - Duplicating Workroom - (19.79 SQM)                                                   | Office (4)                                                  |                                                                |
| B00B - R0001 - Home Base - (49.97 SQM) - Teaching Space: 1                                          | Student Space (23)                                          |                                                                |
| B00B - R0002 - Movement - (8.38 SQM)                                                                | Not Applicable                                              | Circulation or storage space.                                  |
| B00B - R0003 - Withdrawal Space - 1hb - (10.92 SQM)                                                 | Student Space (5)                                           |                                                                |
| B00B - R0004 - Movement - (24.97 SQM)<br>B00B - R0005 - Movement - (7.66 SQM)                       | Not Applicable Not Applicable                               | Circulation or storage space.<br>Circulation or storage space. |
| B00B - R0008 - Movement - (18.94 SQM)                                                               | Not Applicable                                              | Circulation or storage space.                                  |
| B00B - R0010 - Home Base - (75.55 SQM) - Teaching Space: 1                                          | Student Space (35)                                          |                                                                |
| B00B - R0012 - Staff Room Annexe - (14.76 SQM)                                                      | Office (3)                                                  |                                                                |
| B00B - R0013 - Home Base - (62.33 SQM) - Teaching Space: 1                                          |                                                             |                                                                |
| B00B - R0015 - Movement - (12.55 SQM)                                                               | <ul><li>Student Space (28)</li><li>Not Applicable</li></ul> | Circulation or storage space.                                  |
| B00B - R0016 - Movement - (18.7 SQM)                                                                | Not Applicable                                              | Circulation or storage space.                                  |
| B00B - R0017 - Movement - (12.12 SQM)                                                               | Not Applicable                                              | Circulation or storage space.                                  |
| B00B - R0018 - Raised Platform - (21.59 SQM)                                                        | Not Applicable                                              | Circulation or storage space.                                  |
| B00B - R0019 - Communal Space - (140.08 SQM)                                                        | Student Space (64)                                          |                                                                |
| B00B - R0020 - Home Base/Practical Activities - (89.73 SQM) - Teaching Space: 1                     | Student Space (41)                                          |                                                                |
| B00B - R0021 - Home Base/Practical Activities - (71.01 SQM) - Teaching Space: 1                     | Student Space (32)                                          |                                                                |
| B00C - R0002 - Practical Activities - 1hb - (38.81 SQM)                                             | Student Space (18)                                          |                                                                |
| B00C - R0003 - Home Base - (53.43 SQM) - Teaching Space: 1                                          | Student Space (24)                                          |                                                                |
| B00C - R0004 - Home Base - (53.65 SQM) - Teaching Space: 1                                          | Student Space (24)                                          |                                                                |
| B00D - R0001 - Withdrawal Space - 1hb - (19.2 SQM)                                                  |                                                             |                                                                |
| B00D - R0005 - Practical Activities - 1hb - (34.46 SQM)                                             | Student Space (8)                                           |                                                                |
|                                                                                                     | Student Space (15)                                          |                                                                |
| B00D - R0006 - Home Base - (53.43 SQM) - Teaching Space: 1                                          | Student Space (24)                                          |                                                                |
| B00D - R0007 - Home Base - (53.65 SQM) - Teaching Space: 1                                          | Student Space (24)                                          |                                                                |
| B00E - R0001 - Movement - (239.33 SQM)<br>B00E - R0002 - Canteen - (26.13 SQM)                      | Not Applicable Not Applicable                               | Circulation or storage space.<br>Circulation or storage space. |
| B00E - R0003 - Practical Activities - 1hb - (27.92 SQM)                                             |                                                             | Circulation of Storage space.                                  |
|                                                                                                     | Student Space (12)                                          |                                                                |
| B00F - R0004 - Home Base - (74.29 SQM) - Teaching Space: 1                                          | Student Space (34)                                          | Circulation or storage space                                   |
| B00H - R0002 - Movement - (19.47 SQM)<br>B00H - R0005 - Home Base - (47.39 SQM) - Teaching Space: 1 | Not Applicable                                              | Circulation or storage space.                                  |
|                                                                                                     | Student Space (21)                                          |                                                                |
| B00H - R0006 - Practical Activities - 1hb - (48.51 SQM)                                             | Student Space (22)                                          |                                                                |
| B00H - R0007 - Home Base - (54.67 SQM) - Teaching Space: 1                                          | Student Space (25)                                          | Circulation of the                                             |
| B00H - R0008 - Movement - (16.78 SQM)                                                               | Not Applicable                                              | Circulation or storage space.                                  |
| B00H - R0009 - Special Programs Room - (14.12 SQM)                                                  | Student Space (6)                                           |                                                                |
| B00H - R1001 - Reading Area - (42.47 SQM)                                                           | Student Space (19)                                          |                                                                |
| B00H - R1006 - Reading Area - (51.05 SQM)                                                           | Student Space (23)                                          |                                                                |
| B00H - R1007 - Special Programs Room - (56.52 SQM)                                                  | Student Space (26)                                          |                                                                |
| B00H - R1009 - Movement - (10.65 SQM)                                                               | Not Applicable                                              | Circulation or storage space.                                  |

| Entity Location                                    | Audit Condition<br>Classification (Capacity) | Comment |
|----------------------------------------------------|----------------------------------------------|---------|
| B00K - R0002 - Special Programs Room - (32.18 SQM) | Student Space (14)                           |         |
| B00K - R0009 - Reading Area - (166.7 SQM)          | Student Space (77)                           |         |