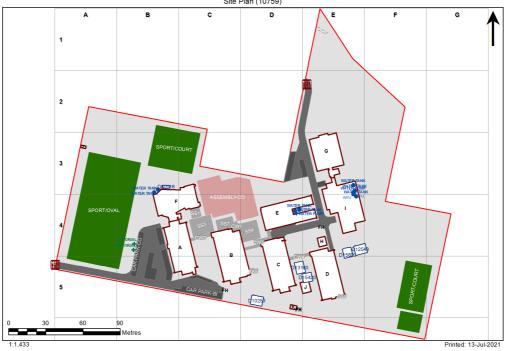

## **VENTILATION AUDIT REPORT**

| SCHOOL:                | Picnic Point High School (8377) |
|------------------------|---------------------------------|
| AMU REGION:            | South Western Sydney            |
| STATE ELECTORATE:      | East Hills                      |
| LOCAL GOVERNMENT AREA: | Canterbury-Bankstown            |