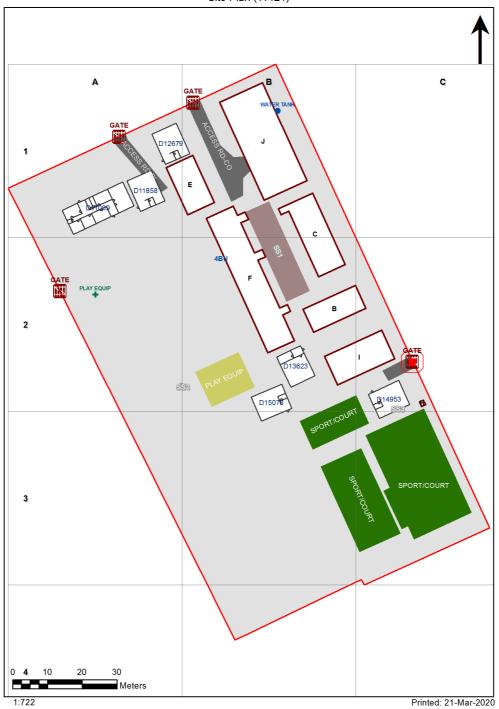

| Entity Location                                                                   | Audit Condition<br>Classification (Capacity) | Comment                       |
|-----------------------------------------------------------------------------------|----------------------------------------------|-------------------------------|
| B00C - R0003 - Movement - (5.62 SQM)                                              | Not Applicable                               | Circulation or storage space. |
| B00C - R0011 - Movement - (9.52 SQM)                                              | Not Applicable                               | Circulation or storage space. |
| B00C - R0013 - Communal Space - (94.79 SQM)                                       | Student Space (43)                           |                               |
| B00C - R0014 - Raised Platform - (32.13 SQM)                                      | Not Applicable                               | Circulation or storage space. |
| B00E - R0001 - Home Base - (47.08 SQM) - Teaching Space: 1                        | Student Space (21)                           |                               |
| B00E - R0002 - Practical Activities - 1hb - (47.27 SQM)                           | Student Space (21)                           |                               |
| B00E - R0003 - Movement - (25.64 SQM)                                             | Not Applicable                               | Circulation or storage space. |
| B00F - R0002 - Movement - (27.28 SQM)                                             | Not Applicable                               | Circulation or storage space. |
| B00F - R0004 - Home Base - (56.53 SQM) - Teaching Space: 1                        | Student Space (26)                           |                               |
| B00F - R0005 - Home Base - (56.39 SQM) - Teaching Space: 1                        | Student Space (26)                           |                               |
| B00F - R0006 - Movement - (6.44 SQM)                                              | Not Applicable                               | Circulation or storage space. |
| B00F - R0008 - Home Base - (57.07 SQM) - Teaching Space: 1                        | Student Space (26)                           |                               |
| B00F - R0017 - Special Programs Room - (20.94 SQM)                                | Student Space (9)                            |                               |
| B00F - R0020 - Deputy Principal - (18.76 SQM)                                     | Office (4)                                   |                               |
| B00J - R0001 - Home Base - (59.79 SQM) - Teaching Space: 1                        | Student Space (27)                           |                               |
| B00J - R0003 - Practical Activities - 1hb - (18.74 SQM)                           | Student Space (8)                            |                               |
| B00J - R0004 - Withdrawal Space - 2hb - (11.59 SQM)                               | Student Space (5)                            |                               |
| B00J - R0005 - Home Base - (59.79 SQM) - Teaching Space: 1                        | Student Space (27)                           |                               |
| B00J - R0007 - Practical Activities - 1hb - (18.74 SQM)                           | Student Space (8)                            |                               |
| B00J - R0009 - Reading Area - (90.95 SQM)                                         | Student Space (42)                           |                               |
| OS 502 11009 - OS 502 11009 - Admin Staff/Principal/Clerk/Dup/Clinic - (152 SQM)  | Office (38)                                  |                               |
| OS 601 13623 - OS 601 13623 - Learning Unit - Standard/Withdrawal - (76 SQM)      | Student Space (35)                           |                               |
| OS 602 11858 - OS 602 11858 - Learning Unit - Standard With P.A.A (76 SQM)        | Student Space (35)                           |                               |
| OS 602 14953 - OS 602 14953 - Learning Unit - Standard With P.A.A (76 SQM)        | Student Space (35)                           |                               |
| OS 602 15078 - OS 602 15078 - Learning Unit - Standard With P.A.A (76 SQM)        | Student Space (35)                           |                               |
| OS 603 12679 - OS 603 12679 - Learning Unit - Standard With P.A.A. A/C - (76 SQM) | Student Space (35)                           |                               |