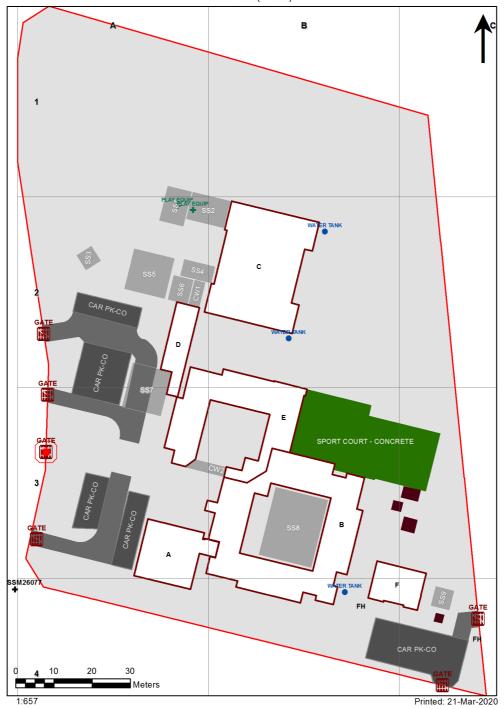

| SCHOOL:                | Penrith Valley School (5761) |
|------------------------|------------------------------|
| AMU REGION:            | Western Sydney               |
| STATE ELECTORATE:      | Londonderry                  |
| LOCAL GOVERNMENT AREA: | Penrith                      |

5761 - Penrith Valley School Site Plan (11833)



## **Ventilation Audit Key**

| Category | Description                                                                                                                                                                                                                                                   |  |
|----------|---------------------------------------------------------------------------------------------------------------------------------------------------------------------------------------------------------------------------------------------------------------|--|
|          | Category A  Operate this space in line with <a href="COVID safe school operations">COVID safe school operations</a> . It has the required level of natural ventilation.  NB. Circulation and storage areas should n