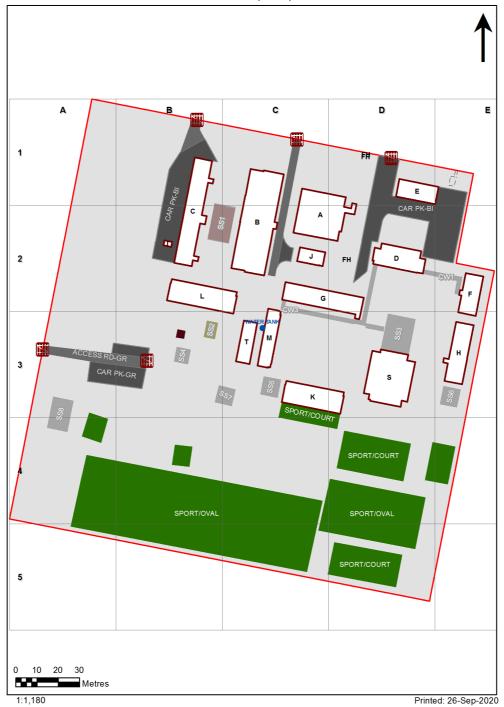

| SCHOOL:                | Penrith South Public School (4138) |
|------------------------|------------------------------------|
| AMU REGION:            | Western Sydney                     |
| STATE ELECTORATE:      | Penrith                            |
| LOCAL GOVERNMENT AREA: | Penrith                            |

4138 - Penrith South Public School Site Plan (11883)