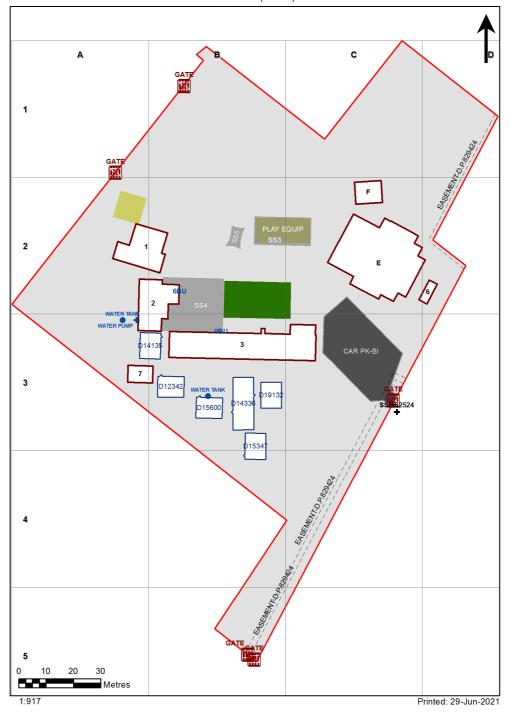

| SCHOOL:                | Pennant Hills Public School (2857) |
|------------------------|------------------------------------|
| AMU REGION:            | Northern Sydney                    |
| STATE ELECTORATE:      | Hornsby                            |
| LOCAL GOVERNMENT AREA: | Hornsby                            |

2857 - Pennant Hills Public School Site Plan (11667)



## **Ventilation Audit Key**

| Category | Description                                                                                                                                                                                                                                                           |
|----------|-----------------------------------------------------------------------------------------------------------------------------------------------------------------------------------------------------------------------------------------------------------------------|
|          | Category A  Operate this space in line with <u>COVID safe school operations</u> . It has the required level of natural ventilation.  NB. Circulation and storage areas should not be used for groups or g