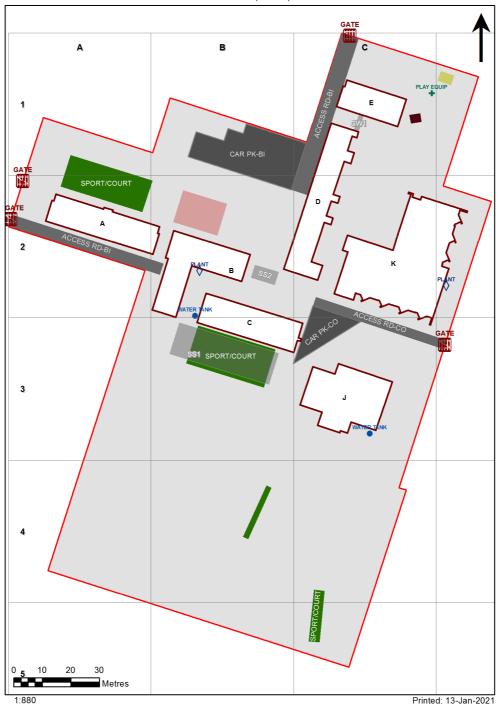

| SCHOOL:                | Pendle Hill Public School (3993) |
|------------------------|----------------------------------|
| AMU REGION:            | Western Sydney                   |
| STATE ELECTORATE:      | Prospect                         |
| LOCAL GOVERNMENT AREA: | Cumberland                       |

3993 - Pendle Hill Public School Site Plan (10672)



## **Ventilation Audit Key**

| Category | Description                                                                                                                                                                                                                                                           |
|----------|-----------------------------------------------------------------------------------------------------------------------------------------------------------------------------------------------------------------------------------------------------------------------|
|          | Category A  Operate this space in line with <u>COVID safe school operations</u> . It has the required level of natural ventilation.  NB. Circulation and storage areas should not be used for groups or g