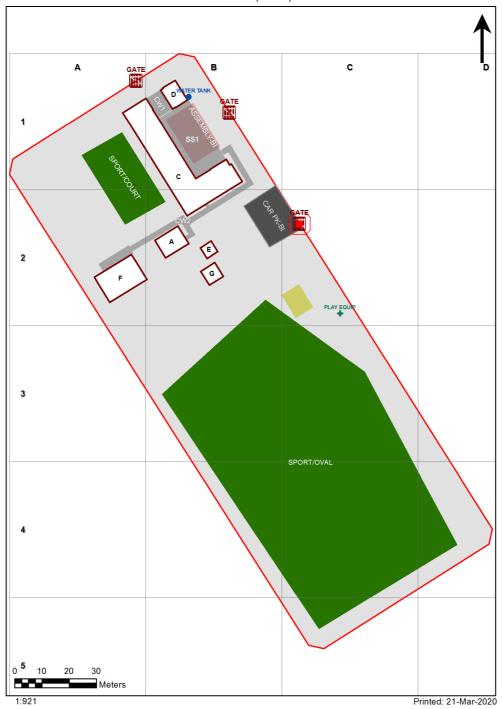

| SCHOOL:                | Pelican Flat Public School (2476) |
|------------------------|-----------------------------------|
| AMU REGION:            | Hunter/Central Coast              |
| STATE ELECTORATE:      | Swansea                           |
| LOCAL GOVERNMENT AREA: | Lake Macquarie                    |

2476 - Pelican Flat Public School Site Plan (10577)



## **Ventilation Audit Key**

| Category | Description                                                                                                                                                                                                                                                   |  |
|----------|---------------------------------------------------------------------------------------------------------------------------------------------------------------------------------------------------------------------------------------------------------------|--|
|          | Category A Operate this space in line with <u>COVID safe school operations</u> . It has the required level of natural ventilation. NB. Circulation and storage areas should not be used for groups or gatherings.