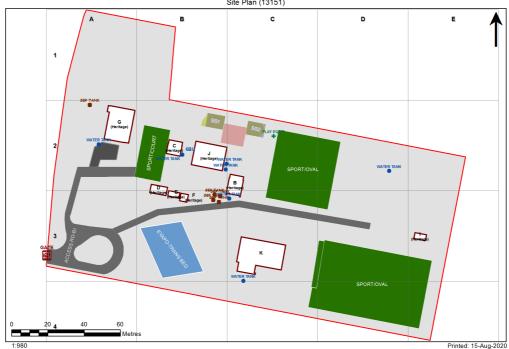

| Entity Location                                            | Audit Condition<br>Classification (Capacity) | Comment                       |
|------------------------------------------------------------|----------------------------------------------|-------------------------------|
| B00C - R0001 - Withdrawal Space - 1hb - (29.59 SQM)        | Student Space (13)                           |                               |
| B00C - R0002 - Movement - (9.84 SQM)                       | Not Applicable                               | Circulation or storage space. |
| B00G - R0001 - Reading Area - (100.21 SQM)                 | Student Space (46)                           |                               |
| B00G - R0005 - Staff Room - (21.59 SQM)                    | Office (5)                                   |                               |
| B00G - R0006 - Principal - (13.36 SQM)                     | Office (3)                                   |                               |
| B00G - R0008 - Sick Bay - (6.41 SQM)                       | Student Space (2)                            |                               |
| B00G - R0009 - Movement - (7.44 SQM)                       | Not Applicable                               | Circulation or storage space. |
| B00G - R0012 - Clerical Office - (24.56 SQM)               | Office (6)                                   |                               |
| B00G - R0013 - Entry Vestibule - (9 SQM)                   | Not Applicable                               | Circulation or storage space. |
| B00H - R0001 - Staff Room - (16.25 SQM)                    | Office (4)                                   |                               |
| B00H - R0002 - Staff Room - (10.69 SQM)                    | Office (2)                                   |                               |
| B00H - R0003 - Staff Room - (10.63 SQM)                    | Office (2)                                   |                               |
| B00H - R0004 - Staff Room - (14.5 SQM)                     | Office (3)                                   |                               |
| B00H - R0007 - Staff Kitchen - (10.43 SQM)                 | Office (2)                                   |                               |
| B00H - R0008 - Staff Room - (29.24 SQM)                    | Office (7)                                   |                               |
| B00J - R0001 - Movement - (38.47 SQM)                      | Not Applicable                               | Circulation or storage space. |
| B00J - R0002 - Practical Activities - 1hb - (19.4 SQM)     | Student Space (9)                            |                               |
| B00J - R0004 - Home Base - (59.2 SQM) - Teaching Space: 1  | Student Space (27)                           |                               |
| B00J - R0005 - Withdrawal Space - 2hb - (11.35 SQM)        | Student Space (5)                            |                               |
| B00J - R0006 - Home Base - (59.19 SQM) - Teaching Space: 1 | Student Space (27)                           |                               |
| B00J - R0008 - Practical Activities - 1hb - (19.41 SQM)    | Student Space (9)                            |                               |
| B00K - R0001 - Communal Space - (338.58 SQM)               | Student Space (157)                          |                               |