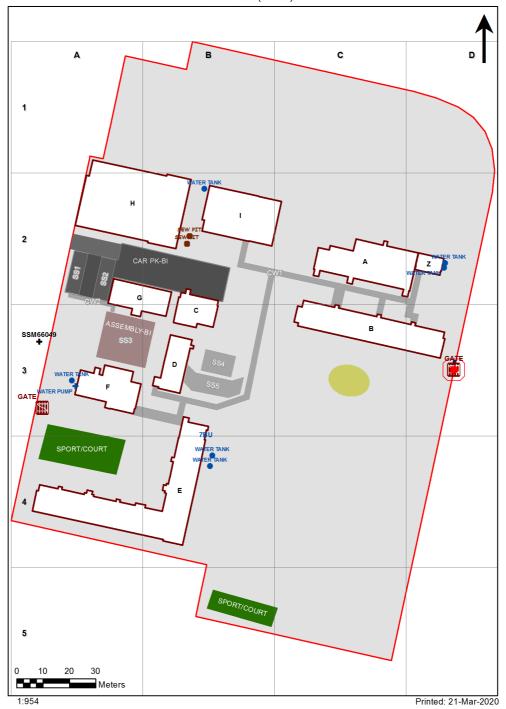

| SCHOOL:                | Peakhurst West Public School (4013) |
|------------------------|-------------------------------------|
| AMU REGION:            | Sydney                              |
| STATE ELECTORATE:      | Oatley                              |
| LOCAL GOVERNMENT AREA: | Georges River                       |

4013 - Peakhurst West Public School Site Plan (11358)



## **Ventilation Audit Key**

| Category | Description                                                                                                                                                                                                                                                   |
|----------|---------------------------------------------------------------------------------------------------------------------------------------------------------------------------------------------------------------------------------------------------------------|
|          | Category A  Operate this space in line with <a href="COVID safe school operations">COVID safe school operations</a> . It has the required level of natural ventilation.  NB. Circulation and storage areas should not be