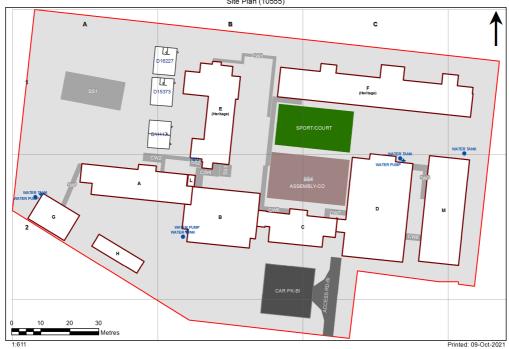

## **VENTILATION AUDIT REPORT**



| SCHOOL:                | Parramatta West Public School (2843) |
|------------------------|--------------------------------------|
| AMU REGION:            | Western Sydney                       |
| STATE ELECTORATE:      | Granville                            |
| LOCAL GOVERNMENT AREA: | Parramatta                           |

2843 - Parramatta West Public School Site Plan (10555)



## **Ventilation Audit Key**

| Category | Description                                                                                                                                                                                                                                                           |
|----------|-----------------------------------------------------------------------------------------------------------------------------------------------------------------------------------------------------------------------------------------------------------------------|
|          | Category A  Operate this space in line with <u>COVID safe school operations</u> . It has the required level of natural ventilation.  NB. Circulation and storage areas should not be used for groups or g