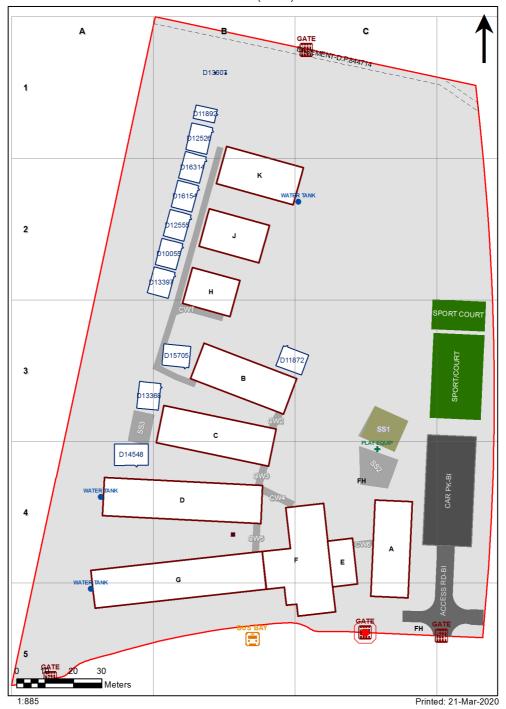

| SCHOOL:                | Parklea Public School (2838) |
|------------------------|------------------------------|
| AMU REGION:            | Western Sydney               |
| STATE ELECTORATE:      | Riverstone                   |
| LOCAL GOVERNMENT AREA: | Blacktown                    |

2838 - Parklea Public School Site Plan (13598)



## **Ventilation Audit Key**

| Category | Description                                                                                                                                                                                                                                                           |
|----------|-----------------------------------------------------------------------------------------------------------------------------------------------------------------------------------------------------------------------------------------------------------------------|
|          | Category A  Operate this space in line with <u>COVID safe school operations</u> . It has the required level of natural ventilation.  NB. Circulation and storage areas should not be used for groups or g