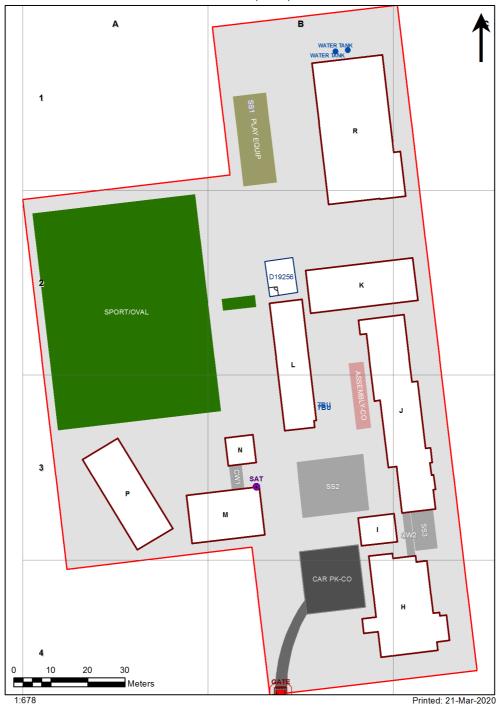

| SCHOOL:                | Parkes Public School (2835) |
|------------------------|-----------------------------|
| AMU REGION:            | North Western NSW           |
| STATE ELECTORATE:      | Orange                      |
| LOCAL GOVERNMENT AREA: | Parkes                      |

2835 - Parkes Public School Site Plan (10738)



## **Ventilation Audit Key**

| Category | Description                                                                                                                                                                                                                                                           |
|----------|-----------------------------------------------------------------------------------------------------------------------------------------------------------------------------------------------------------------------------------------------------------------------|
|          | Category A  Operate this space in line with <u>COVID safe school operations</u> . It has the required level of natural ventilation.  NB. Circulation and storage areas should not be used for groups or g