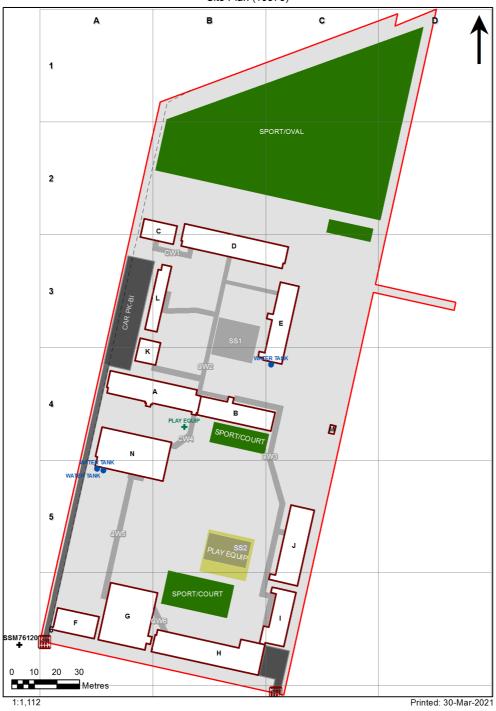

| SCHOOL:                | Panania North Public School (4012) |
|------------------------|------------------------------------|
| AMU REGION:            | South Western Sydney               |
| STATE ELECTORATE:      | East Hills                         |
| LOCAL GOVERNMENT AREA: | Canterbury-Bankstown               |

4012 - Panania North Public School Site Plan (10576)



## **Ventilation Audit Key**

| Category | Description                                                                                                                                                                                                                                                           |  |
|----------|-----------------------------------------------------------------------------------------------------------------------------------------------------------------------------------------------------------------------------------------------------------------------|--|
|          | Category A Operate this space in line with <u>COVID safe school operations</u> . It has the required level of natural ventilation. NB. Circulation and storage areas should not be used for groups