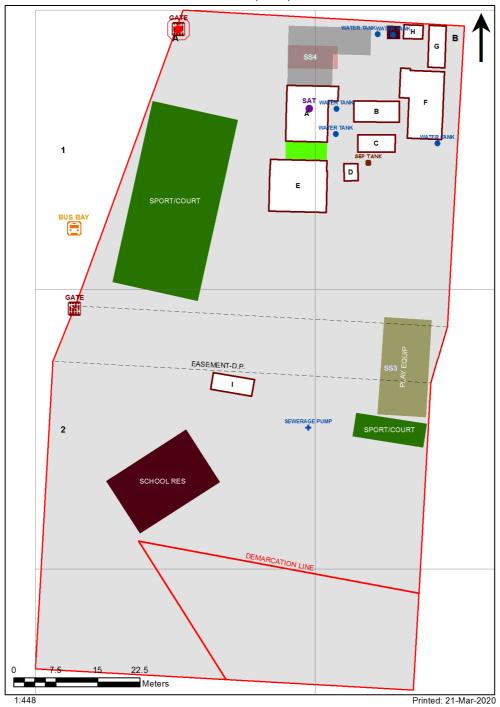

| SCHOOL:                | Palinyewah Public School (3912) |
|------------------------|---------------------------------|
| AMU REGION:            | North Western NSW               |
| STATE ELECTORATE:      | Murray                          |
| LOCAL GOVERNMENT AREA: | Wentworth                       |

3912 - Palinyewah Public School Site Plan (10739)



## **Ventilation Audit Key**

| Category | Description                                                                                                                                                                                                                                                           |  |
|----------|-----------------------------------------------------------------------------------------------------------------------------------------------------------------------------------------------------------------------------------------------------------------------|--|
|          | Category A  Operate this space in line with <u>COVID safe school operations</u> . It has the required level of natural ventilation.  NB. Circulation and storage areas should not be used for group