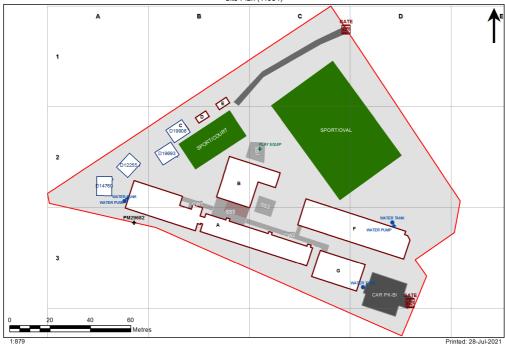

| Entity Location                                                                | Audit Condition<br>Classification (Capacity) | Comment                       |
|--------------------------------------------------------------------------------|----------------------------------------------|-------------------------------|
| B00A - R0007 - Home Base - (66.93 SQM) - Teaching Space: 1                     | Student Space (31)                           |                               |
| B00A - R0010 - Movement - (13.95 SQM)                                          | Not Applicable                               | Circulation or storage space. |
| B00A - R0014 - Home Base - (66.9 SQM) - Teaching Space: 1                      | Student Space (31)                           |                               |
| B00A - R0018 - Movement - (11.93 SQM)                                          | Not Applicable                               | Circulation or storage space. |
| B00A - R0020 - Movement - (44.44 SQM)                                          | Not Applicable                               | Circulation or storage space. |
| B00A - R0026 - Canteen - (31.81 SQM)                                           | Not Applicable                               | Circulation or storage space. |
| B00A - R0031 - Movement - (11.33 SQM)                                          | Not Applicable                               | Circulation or storage space. |
| B00A - R0035 - Home Base - (65.47 SQM) - Teaching Space: 1                     | Student Space (30)                           |                               |
| B00A - R0036 - Home Base - (65.92 SQM) - Teaching Space: 1                     | Student Space (30)                           |                               |
| B00A - R0039 - Movement - (18 SQM)                                             | Not Applicable                               | Circulation or storage space. |
| B00A - R0041 - Staff Room Annexe - (17.64 SQM)                                 | Office (4)                                   |                               |
| B00A - R0045 - Home Base - (65.91 SQM) - Teaching Space: 1                     | Student Space (30)                           |                               |
| B00A - R0046 - Home Base - (65.84 SQM) - Teaching Space: 1                     | Student Space (30)                           |                               |
| B00A - R0050 - Movement - (7.88 SQM)                                           | Not Applicable                               | Circulation or storage space. |
| B00A - R0054 - Home Base - (68.99 SQM) - Teaching Space: 1                     | Student Space (32)                           |                               |
| B00A - R0056 - Home Base - (49.42 SQM) - Teaching Space: 1                     | Student Space (22)                           |                               |
| B00A - R0057 - Practical Activities - (15.48 SQM)                              | Student Space (7)                            |                               |
| B00B - R0003 - Communal Space - (176.1 SQM)                                    | Student Space (81)                           |                               |
| B00B - R0008 - Raised Platform - (32.74 SQM)                                   | Not Applicable                               | Circulation or storage space. |
| B00F - R0002 - Entry Vestibule - (22.03 SQM)                                   | Not Applicable                               | Circulation or storage space. |
| B00F - R0003 - Clerical Office - (27.04 SQM)                                   | Office (6)                                   |                               |
| B00F - R0004 - Duplicating Workroom - (23.55 SQM)                              | Office (5)                                   |                               |
| B00F - R0005 - Sick Bay - (9.05 SQM)                                           | Student Space (4)                            |                               |
| B00F - R0010 - Movement - (56.7 SQM)                                           | Not Applicable                               | Circulation or storage space. |
| B00F - R0011 - Interview/Office - Type 3 - (16.84 SQM)                         | Office (4)                                   |                               |
| B00F - R0013 - Interview - (13.3 SQM)                                          | Office (3)                                   |                               |
| B00F - R0014 - Principal - (17.37 SQM)                                         | Office (4)                                   |                               |
| B00F - R0015 - Deputy Principal - Type 1 - (12.77 SQM)                         | Office (3)                                   |                               |
| B00F - R0018 - Staff Kitchen - (9.35 SQM)                                      | Office (2)                                   |                               |
| B00F - R0019 - Staff Room - (39.24 SQM)                                        | Office (9)                                   |                               |
| B00F - R0020 - Staff Room Annexe - (19.5 SQM)                                  | Office (4)                                   |                               |
| B00F - R0021 - Reading Area - (168.23 SQM)                                     | Student Space (78)                           |                               |
| B00G - R0001 - Home Base - (59.93 SQM) - Teaching Space: 1                     | Student Space (27)                           |                               |
| B00G - R0003 - Practical Activities - 1hb - (18.47 SQM)                        | Student Space (8)                            |                               |
| B00G - R0004 - Withdrawal Space - 2hb - (11.62 SQM)                            | Student Space (5)                            |                               |
| B00G - R0005 - Home Base - (59.93 SQM) - Teaching Space: 1                     | Student Space (27)                           |                               |
| B00G - R0007 - Practical Activities - 1hb - (18.47 SQM)                        | Student Space (8)                            |                               |
| B00G - R0008 - Special Programs Room - Type 1 - (32.18 SQM)                    | Student Space (14)                           |                               |
| B00G - R0011 - Movement - (6.59 SQM)                                           | Not Applicable                               | Circulation or storage space. |
| OS 602 12255 - OS 602 12255 - Learning Unit - Standard With P.A.A (76 SQM)     | Student Space (35)                           |                               |
| OS 602 14760 - OS 602 14760 - Learning Unit - Standard With P.A.A (76 SQM)     | Student Space (35)                           |                               |
| OS 602 19693 - OS 602 19693 - Learning Unit - Standard With P.A.A (76 SQM)     | Student Space (35)                           |                               |
| OS 606 19908 - OS 606 19908 - Learning Unit - Standard With P.A.A A/C - ( SQM) | Student Space ()                             |                               |
|                                                                                |                                              |                               |