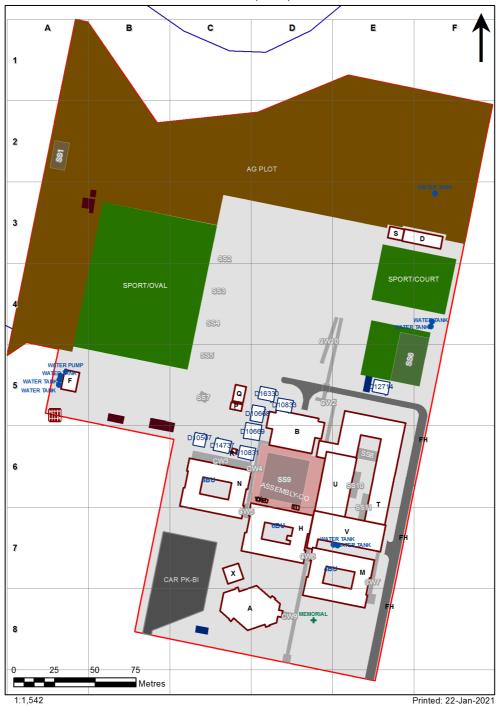

| SCHOOL:                | Oxley High School (8455) |
|------------------------|--------------------------|
| AMU REGION:            | North Western NSW        |
| STATE ELECTORATE:      | Tamworth                 |
| LOCAL GOVERNMENT AREA: | Tamworth                 |

8455 - Oxley High School Site Plan (10712)



## **Ventilation Audit Key**

| Category | Description                                                                                                                                                                                                                                                           |
|----------|-----------------------------------------------------------------------------------------------------------------------------------------------------------------------------------------------------------------------------------------------------------------------|
|          | Category A  Operate this space in line with <u>COVID safe school operations</u> . It has the required level of natural ventilation.  NB. Circulation and storage areas should not be used for groups or g