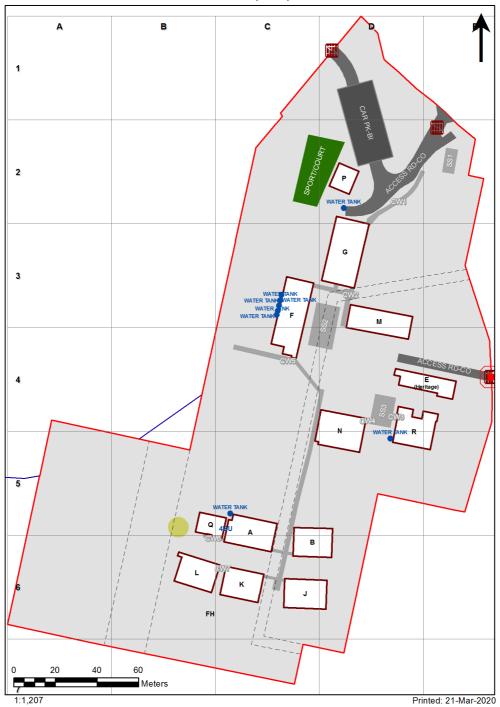

| SCHOOL:                | Ourimbah Public School (2820) |
|------------------------|-------------------------------|
| AMU REGION:            | Hunter/Central Coast          |
| STATE ELECTORATE:      | The Entrance                  |
| LOCAL GOVERNMENT AREA: | Central Coast                 |

2820 - Ourimbah Public School Site Plan (11780)



## **Ventilation Audit Key**

| Category | Description                                                                                                                                                                                                                                                           |
|----------|-----------------------------------------------------------------------------------------------------------------------------------------------------------------------------------------------------------------------------------------------------------------------|
|          | Category A  Operate this space in line with <u>COVID safe school operations</u> . It has the required level of natural ventilation.  NB. Circulation and storage areas should not be used for groups or g