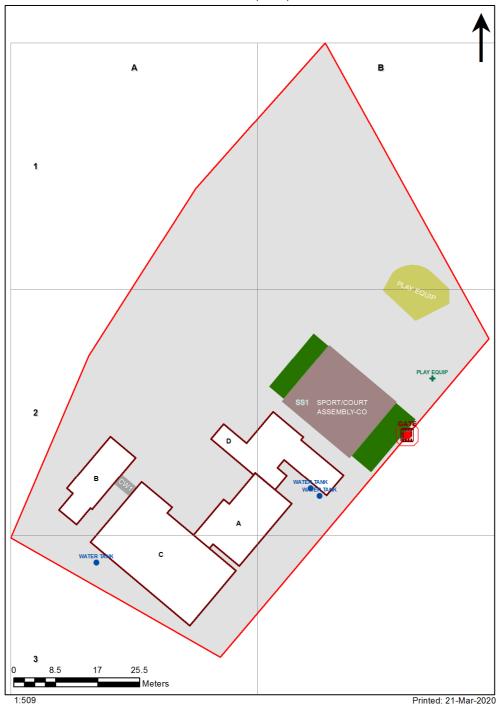

| Entity Location                                             | Audit Condition<br>Classification (Capacity) | Comment                       |
|-------------------------------------------------------------|----------------------------------------------|-------------------------------|
| B00A - R0010 - Home Base - (38.5 SQM) - Teaching Space: 1   | Student Space (17)                           |                               |
| B00A - R0011 - Practical Activities - 1hb - (22.27 SQM)     | Student Space (10)                           |                               |
| B00A - R0012 - Staff Kitchen - (11.94 SQM)                  | Office (2)                                   |                               |
| B00A - R0013 - Staff Room - (15.2 SQM)                      | Office (3)                                   |                               |
| B00A - R0017 - Movement - (6.45 SQM)                        | Not Applicable                               | Circulation or storage space. |
| B00A - R0018 - Clerical Office - (21.08 SQM)                | Office (5)                                   |                               |
| B00A - R0019 - Principal - (10.19 SQM)                      | Office (2)                                   |                               |
| B00A - R0020 - Entry Vestibule - (7.73 SQM)                 | Not Applicable                               | Circulation or storage space. |
| B00A - R0021 - Movement - (16.42 SQM)                       | Not Applicable                               | Circulation or storage space. |
| B00A - R9004 - Movement - (26.05 SQM)                       | Not Applicable                               | Circulation or storage space. |
| B00C - R0001 - Movement - (58.06 SQM)                       | Not Applicable                               | Circulation or storage space. |
| B00C - R0002 - Practical Activities - 1hb - (16.76 SQM)     | Student Space (7)                            |                               |
| B00C - R0003 - Home Base - (65.25 SQM) - Teaching Space: 1  | Student Space (30)                           |                               |
| B00C - R0005 - Withdrawal Space - 1hb - (9.64 SQM)          | Student Space (4)                            |                               |
| B00C - R0006 - Home Base - (65.59 SQM) - Teaching Space: 1  | Student Space (30)                           |                               |
| B00C - R0008 - Practical Activities - 1hb - (16.72 SQM)     | Student Space (7)                            |                               |
| B00C - R0009 - Reading Area - (66.91 SQM)                   | Student Space (31)                           |                               |
| B00C - R0013 - Movement - (6.55 SQM)                        | Not Applicable                               | Circulation or storage space. |
| B00C - R9001 - Movement - (9.99 SQM)                        | Not Applicable                               | Circulation or storage space. |
| B00D - R0001 - Special Programs Room - Type 1 - (38.24 SQM) | Student Space (17)                           |                               |