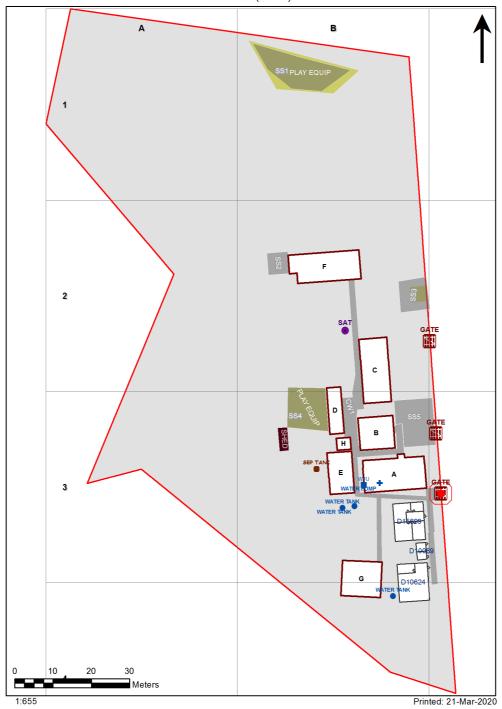

| SCHOOL:                | Orara Upper Public School (2814) |
|------------------------|----------------------------------|
| AMU REGION:            | North Coast                      |
| STATE ELECTORATE:      | Coffs Harbour                    |
| LOCAL GOVERNMENT AREA: | Coffs Harbour                    |

2814 - Orara Upper Public School Site Plan (11741)



## **Ventilation Audit Key**

| Category | Description                                                                                                                                                                                                                                                   |
|----------|---------------------------------------------------------------------------------------------------------------------------------------------------------------------------------------------------------------------------------------------------------------|
|          | Category A  Operate this space in line with <a href="COVID safe school operations">COVID safe school operations</a> . It has the required level of natural ventilation.  NB. Circulation and storage areas should not be