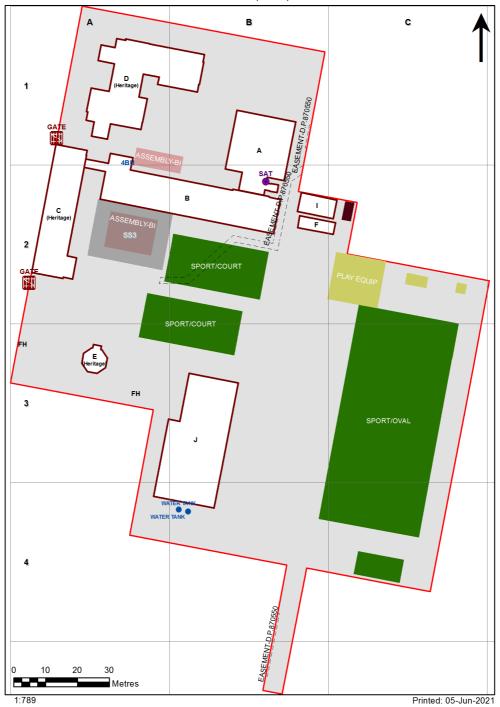

| SCHOOL:                | Orange Public School (7307) |
|------------------------|-----------------------------|
| AMU REGION:            | North Western NSW           |
| STATE ELECTORATE:      | Orange                      |
| LOCAL GOVERNMENT AREA: | Orange                      |

7307 - Orange Public School Site Plan (11160)



## **Ventilation Audit Key**

| Category | Description                                                                                                                                                                                                                                                           |
|----------|-----------------------------------------------------------------------------------------------------------------------------------------------------------------------------------------------------------------------------------------------------------------------|
|          | Category A  Operate this space in line with <u>COVID safe school operations</u> . It has the required level of natural ventilation.  NB. Circulation and storage areas should not be used for groups or g