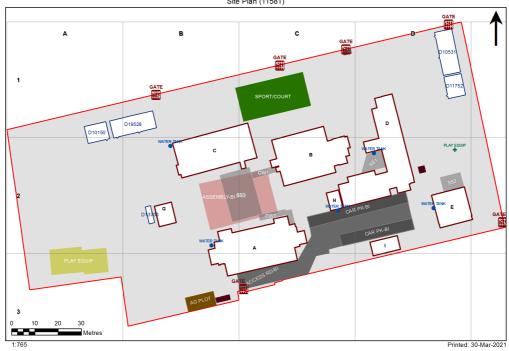

2812 - Orange Grove Public School Site Plan (11581)

| Entity Location                                            | Audit Condition Classification (Capacity) | Comment                       |
|------------------------------------------------------------|-------------------------------------------|-------------------------------|
| B00A - R0003 - Movement - (16.26 SQM)                      | Not Applicable                            | Circulation or storage space. |
| B00A - R0006 - Staff Room - (47.19 SQM)                    | Office (11)                               |                               |
| B00A - R0012 - Movement - (16.22 SQM)                      | Not Applicable                            | Circulation or storage space. |
| B00A - R0015 - Principal - (18.26 SQM)                     | Office (4)                                | gspsps                        |
| B00A - R0023 - Movement - (72.35 SQM)                      | Not Applicable                            | Circulation or storage space. |
| B00A - R0028 - Clerical/Printing - (36.23 SQM)             | Not Applicable                            | Circulation or storage space. |
| B00A - R0029 - Sick Bay - (10.01 SQM)                      | Student Space (4)                         |                               |
| B00A - R0030 - Home Base - (47.71 SQM) - Teaching Space: 1 | Student Space (22)                        |                               |
| B00A - R0031 - Home Base - (47.08 SQM) - Teaching Space: 1 | Student Space (21)                        |                               |
| B00A - R0032 - Communal Space - (138.95 SQM)               | Student Space (64)                        |                               |
| B00A - R1001 - Movement - (86.71 SQM)                      | Not Applicable                            | Circulation or storage space. |
| B00A - R1004 - Home Base - (47.91 SQM) - Teaching Space: 1 | Student Space (22)                        |                               |
| B00A - R1005 - Home Base - (47.97 SQM) - Teaching Space: 1 | Student Space (22)                        |                               |
| B00A - R1006 - Home Base - (47.97 SQM) - Teaching Space: 1 | Student Space (22)                        |                               |
| B00A - R1007 - Home Base - (47.8 SQM) - Teaching Space: 1  |                                           |                               |
| B00A - R1008 - Deputy Principal - (8.27 SQM)               | Student Space (22)                        |                               |
|                                                            | Office (2)                                |                               |
| B00A - R1009 - Home Base - (54.92 SQM) - Teaching Space: 1 | Student Space (25)                        |                               |
| B00B - R0001 - Practical Activities - 1hb - (8.83 SQM)     | Student Space (4)                         |                               |
| B00B - R0003 - Movement - (18.78 SQM)                      | Not Applicable                            | Circulation or storage space. |
| B00B - R0004 - Withdrawal Space - 1hb - (19.15 SQM)        | Student Space (8)                         |                               |
| B00B - R0005 - Withdrawal Space - 1hb - (19.19 SQM)        | Student Space (8)                         |                               |
| B00B - R0006 - Staff Room Annexe - (8.8 SQM)               | Office (2)                                |                               |
| B00B - R0008 - Special Programs Room - (42.74 SQM)         | Student Space (19)                        |                               |
| B00B - R0009 - Practical Activities - 1hb - (42.84 SQM)    | Student Space (19)                        |                               |
| B00B - R0010 - Home Base - (30.51 SQM) - Teaching Space: 1 | Student Space (14)                        |                               |
| B00B - R0011 - Practical Activities - 1hb - (11.55 SQM)    | Student Space (5)                         |                               |
| B00B - R0016 - Movement - (10.07 SQM)                      | Not Applicable                            | Circulation or storage space. |
| B00B - R0018 - Practical Activities - 1hb - (12.3 SQM)     | Student Space (5)                         |                               |
| B00B - R0019 - Withdrawal Space - 1hb - (28.88 SQM)        | Student Space (13)                        |                               |
| B00B - R0020 - Home Base - (42.47 SQM) - Teaching Space: 1 | Student Space (19)                        |                               |
| B00B - R0021 - Communal Space - (133.51 SQM)               | Student Space (61)                        |                               |
| B00B - R0022 - Home Base - (32.52 SQM) - Teaching Space: 1 | Student Space (15)                        |                               |
| B00C - R0003 - Special Programs Room - (42.08 SQM)         | Student Space (19)                        |                               |
| B00C - R0010 - Reading Area - (223.01 SQM)                 | Student Space (103)                       |                               |
| B00D - R0001 - Staff Room Annexe - (16.12 SQM)             |                                           |                               |
| B00D - R0002 - Movement - (6.13 SQM)                       | Office (4)  Not Applicable                | Circulation or storage space. |
| B00D - R0004 - Home Base - (71.17 SQM) - Teaching Space: 1 | Student Space (33)                        | Officialion of Storage space. |
| B00D - R0005 - Home Base - (44.7 SQM) - Teaching Space: 1  |                                           |                               |
|                                                            | Student Space (20)                        |                               |
| B00D - R0006 - Home Base - (45.42 SQM) - Teaching Space: 1 | Student Space (21)                        |                               |
| B00D - R0016 - Home Base - (48.1 SQM) - Teaching Space: 1  | Student Space (22)                        |                               |
| B00D - R0017 - Home Base - (48.11 SQM) - Teaching Space: 1 | Student Space (22)                        |                               |
| B00D - R0018 - Home Base - (50.38 SQM) - Teaching Space: 1 | Student Space (23)                        | 0. 10.                        |
| B00D - R0019 - Movement - (18.37 SQM)                      | Not Applicable                            | Circulation or storage space. |
| B00D - R0021 - Practical Activities - 1hb - (28.53 SQM)    | Student Space (13)                        |                               |
| B00D - R0022 - Movement - (37.43 SQM)                      | Not Applicable                            | Circulation or storage space. |
| B00D - R0025 - Canteen - (22.32 SQM)                       | Not Applicable                            | Circulation or storage space. |
| B00D - R0027 - Movement - (30.76 SQM)                      | Not Applicable                            | Circulation or storage space. |
| B00E - R0010 - Withdrawal - Pre - (12.22 SQM)              | Student Space (5)                         |                               |

| Entity Location                                                                | Audit Condition<br>Classification (Capacity) | Comment                       |
|--------------------------------------------------------------------------------|----------------------------------------------|-------------------------------|
| B00E - R0013 - Home Base - Pre - (84.41 SQM) - Teaching Space: 1               | Student Space (39)                           |                               |
| B00E - R0015 - Movement - (17.85 SQM)                                          | Not Applicable                               | Circulation or storage space. |
| B00G - R0001 - Movement - (21.92 SQM)                                          | Not Applicable                               | Circulation or storage space. |
| B00H - R0001 - Canteen - (13.55 SQM)                                           | Not Applicable                               | Circulation or storage space. |
| OS 602 10150 - OS 602 10150 - Learning Unit - Standard With P.A.A (76 SQM)     | Student Space (35)                           |                               |
| OS 602 11752 - OS 602 11752 - Learning Unit - Standard With P.A.A (76 SQM)     | Student Space (35)                           |                               |
| OS 612 10531 - OS 612 10531 - Learning Unit - Double With Resource - (152 SQM) | Student Space (70)                           |                               |
| OS 612 19528 - OS 612 19528 - Learning Unit - Double With Resource - (152 SQM) | Student Space (70)                           |                               |