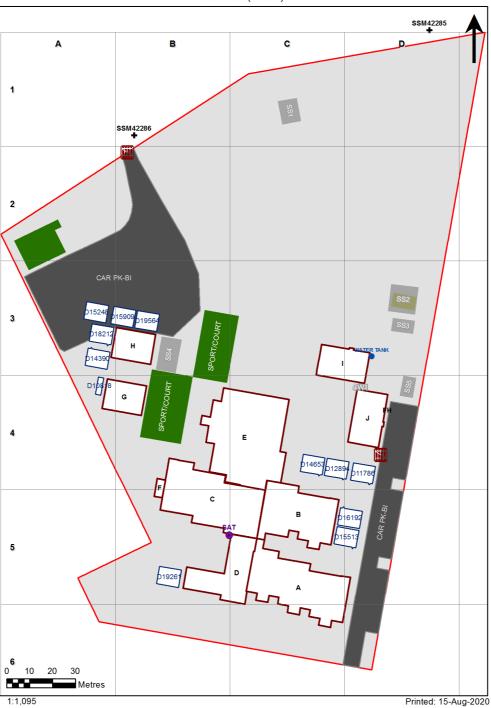

## **VENTILATION AUDIT REPORT**



| SCHOOL:                | Orana Heights Public School (4549) |
|------------------------|------------------------------------|
| AMU REGION:            | North Western NSW                  |
| STATE ELECTORATE:      | Dubbo                              |
| LOCAL GOVERNMENT AREA: | Dubbo                              |



4549 - Orana Heights Public School Site Plan (10537)

## Ventilation Audit Key

| Category   | Description                                                                                                                                                                                                                                                               |
|------------|---------------------------------------------------------------------------------------------------------------------------------------------------------------------------------------------------------------------------------------------------------------------------|
|            | Category A<br>Operate this space in line with <u>COVID safe school operations</u> . It has the required level of natural ventilation.<br>