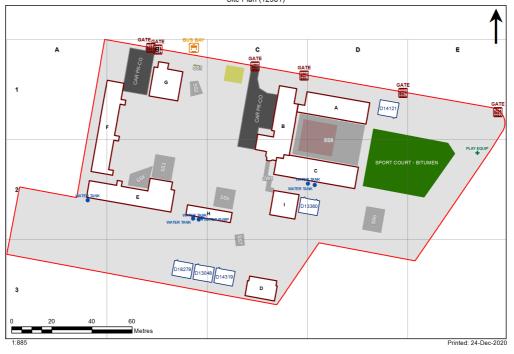

## **VENTILATION AUDIT REPORT**



| SCHOOL:                | Old Guildford Public School (2801) |
|------------------------|------------------------------------|
| AMU REGION:            | South Western Sydney               |
| STATE ELECTORATE:      | Fairfield                          |
| LOCAL GOVERNMENT AREA: | Fairfield                          |

## 2801 - Old Guildford Public School Site Plan (12981)



## Ventilation Audit Key

| Category | Description                                                                                                                                                                                                                                                               |
|----------|---------------------------------------------------------------------------------------------------------------------------------------------------------------------------------------------------------------------------------------------------------------------------|
|          | Category A<br>Operate this space in line with <u>COVID safe school operations</u> . It has the required level of natural ventilation.<br>NB. Circulation and storage areas should not be used for gro