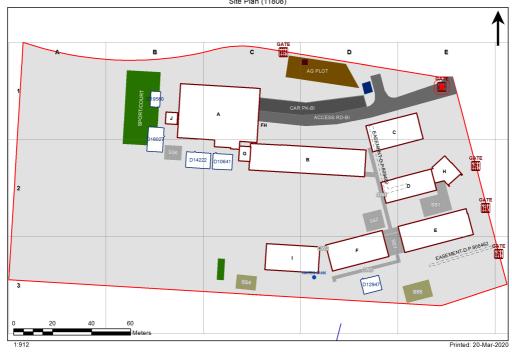

## **VENTILATION AUDIT REPORT**



| SCHOOL:                | Ocean Shores Public School (1227) |
|------------------------|-----------------------------------|
| AMU REGION:            | North Coast                       |
| STATE ELECTORATE:      | Ballina                           |
| LOCAL GOVERNMENT AREA: | Byron                             |

1227 - Ocean Shores Public School Site Plan (11808)



## **Ventilation Audit Key**

| Category | Description                                                                                                                                                                                                                                                           |
|----------|-----------------------------------------------------------------------------------------------------------------------------------------------------------------------------------------------------------------------------------------------------------------------|
|          | Category A  Operate this space in line with <u>COVID safe school operations</u> . It has the required level of natural ventilation.  NB. Circulation and storage areas should not be used for groups or g