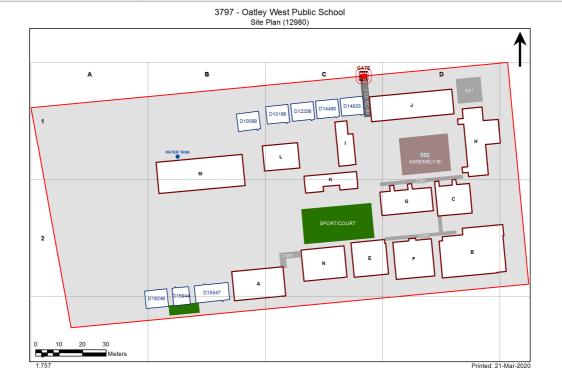

| Entity Location                                                                          | Audit Condition<br>Classification (Capacity) | Comment                                                        |
|------------------------------------------------------------------------------------------|----------------------------------------------|----------------------------------------------------------------|
| B00A - R0002 - Duplicating Workroom - (20.29 SQM)                                        | Office (5)                                   |                                                                |
| B00A - R0005 - Principal - (17.28 SQM)                                                   | Office (4)                                   |                                                                |
| B00A - R0007 - Staff Room - (48.64 SQM)                                                  | Office (12)                                  |                                                                |
| B00A - R0011 - Staff Room Annexe - (12.67 SQM)                                           |                                              |                                                                |
| B00A - R0012 - Sick Bay - (9.16 SQM)                                                     |                                              |                                                                |
|                                                                                          | Student Space (4)                            |                                                                |
| B00A - R0013 - Clerical Office - (14.3 SQM)                                              | Office (3)                                   | Circulation on other                                           |
| B00A - R0014 - Movement - (17.97 SQM)<br>B00A - R0015 - Entry Vestibule - (10.34 SQM)    | Not Applicable Not Applicable                | Circulation or storage space.<br>Circulation or storage space. |
| B00B - R0003 - Raised Platform - (79.14 SQM)                                             | Not Applicable                               | Circulation or storage space.                                  |
| B00B - R0005 - Canteen - (15.38 SQM)                                                     | Not Applicable                               | Circulation or storage space.                                  |
| B00B - R0006 - Movement - (15.46 SQM)                                                    | Not Applicable                               | Circulation or storage space.                                  |
| B00B - R0010 - Movement - (79.59 SQM)                                                    | Not Applicable                               | Circulation or storage space.                                  |
| B00B - R0011 - Communal Space - (188.8 SQM)                                              | Student Space (87)                           |                                                                |
| B00C - R0002 - Home Base - (52.41 SQM) - Teaching Space: 1                               | Student Space (24)                           |                                                                |
| B00C - R0005 - Practical Activities - 1hb - (16.5 SQM)                                   | Student Space (7)                            |                                                                |
| B00C - R0008 - Home Base - (52.27 SQM) - Teaching Space: 1                               | Student Space (24)                           |                                                                |
| B00C - R0010 - Staff Room Annexe - (13.56 SQM)                                           |                                              |                                                                |
| B00E - R0002 - Home Base - (50.91 SQM) - Teaching Space: 1                               |                                              |                                                                |
|                                                                                          | Student Space (23)                           |                                                                |
| B00E - R0003 - Home Base - (50.77 SQM) - Teaching Space: 1                               | Student Space (23)                           | Circulation or starses anose                                   |
| B00E - R0006 - Movement - (11.81 SQM)<br>B00E - R0008 - Movement - (11.88 SQM)           | Not Applicable Not Applicable                | Circulation or storage space.<br>Circulation or storage space. |
| B00E - R0009 - Practical Activities - 1hb - (16.06 SQM)                                  | Student Space (7)                            | Circulation of Storage Space.                                  |
| B00E - R0010 - Withdrawal Space - 2hb - (12.82 SQM)                                      |                                              |                                                                |
|                                                                                          | Student Space (5)                            |                                                                |
| B00E - R0011 - Practical Activities - 1hb - (16.06 SQM)                                  | Student Space (7)                            |                                                                |
| B00F - R0008 - Reading Area - (163.54 SQM)                                               | Student Space (75)                           |                                                                |
| B00G - R0004 - Home Base - (53.66 SQM) - Teaching Space: 1                               | Student Space (24)                           |                                                                |
| B00G - R0005 - Home Base - (53.73 SQM) - Teaching Space: 1                               | Student Space (24)                           |                                                                |
| B00G - R0006 - Withdrawal Space - 1hb - (22.33 SQM)                                      | Student Space (10)                           |                                                                |
| B00H - R0001 - Withdrawal Space - 1hb - (26.83 SQM)                                      | Student Space (12)                           |                                                                |
| B00H - R0002 - Outdoor Learning Area - (61.19 SQM)                                       | Not Applicable                               | Circulation or storage space.                                  |
| B00H - R0003 - Home Base - (70.35 SQM) - Teaching Space: 1                               | Student Space (32)                           |                                                                |
| B00H - R0005 - Home Base - (56.3 SQM) - Teaching Space: 1                                | Student Space (26)                           |                                                                |
| B00H - R0007 - Staff Room Annexe - (14.04 SQM)                                           | ,                                            |                                                                |
|                                                                                          | Office (3)                                   | Circulation or storage space.                                  |
| B00H - R0010 - Movement - (12.62 SQM)                                                    | Not Applicable                               |                                                                |
| B00H - R0013 - Movement - (5.55 SQM)                                                     | Not Applicable                               | Circulation or storage space.                                  |
| B00J - R0001 - Home Base - (57.31 SQM) - Teaching Space: 1                               | Student Space (26)                           |                                                                |
| B00J - R0006 - Home Base - (56.75 SQM) - Teaching Space: 1                               | Student Space (26)                           |                                                                |
| B00J - R0007 - Home Base - (56.82 SQM) - Teaching Space: 1                               | Student Space (26)                           |                                                                |
| B00J - R0012 - Home Base - (57.22 SQM) - Teaching Space: 1                               | Student Space (26)                           |                                                                |
| B00J - R0013 - Practical Activities - 2hb - (10.28 SQM)                                  | Student Space (4)                            |                                                                |
| B00J - R0014 - Practical Activities - 2hb - (10.24 SQM)                                  | Student Space (4)                            |                                                                |
| B00L - R0001 - Movement - (26.28 SQM)                                                    | Not Applicable                               | Circulation or storage space.                                  |
| B00L - R0002 - Interview - (11.57 SQM)                                                   | Office (2)                                   |                                                                |
| B00L - R0003 - Special Programs Room - (105.58 SQM)                                      | Student Space (48)                           |                                                                |
| B00L - R0005 - Staff Kitchen - (8.15 SQM)                                                |                                              |                                                                |
|                                                                                          | Office (2)                                   |                                                                |
| B00M - R0001 - Home Base - (60.84 SQM) - Teaching Space: 1                               | Student Space (28)                           |                                                                |
| B00M - R0003 - Practical Activities - 1hb - (19.18 SQM)                                  | Student Space (8)                            |                                                                |
| B00M - R0004 - Withdrawal Space - 2hb - (11.69 SQM)<br>entilation Audit Report 9/10/2021 | Student Space (5)                            |                                                                |

| Entity Location                                                                   | Audit Condition<br>Classification (Capacity) | Comment                       |
|-----------------------------------------------------------------------------------|----------------------------------------------|-------------------------------|
| B00M - R0005 - Practical Activities - 1hb - (19.06 SQM)                           | Student Space (8)                            |                               |
| B00M - R0007 - Home Base - (60.55 SQM) - Teaching Space: 1                        | Student Space (28)                           |                               |
| B00M - R0009 - Home Base - (60.63 SQM) - Teaching Space: 1                        | Student Space (28)                           |                               |
| B00M - R0011 - Practical Activities - 1hb - (19.08 SQM)                           | Student Space (8)                            |                               |
| B00M - R0012 - Withdrawal Space - 2hb - (11.67 SQM)                               | Student Space (5)                            |                               |
| B00M - R0013 - Practical Activities - 1hb - (19.03 SQM)                           | Student Space (8)                            |                               |
| B00M - R0015 - Home Base - (60.8 SQM) - Teaching Space: 1                         | Student Space (28)                           |                               |
| B00N - R0001 - Home Base - (60.69 SQM) - Teaching Space: 1                        | Student Space (28)                           |                               |
| B00N - R0003 - Practical Activities - 1hb - (18.92 SQM)                           | Student Space (8)                            |                               |
| B00N - R0004 - Withdrawal Space - 2hb - (11.57 SQM)                               | Student Space (5)                            |                               |
| B00N - R0005 - Home Base - (60.58 SQM) - Teaching Space: 1                        | Student Space (28)                           |                               |
| B00N - R0007 - Practical Activities - 1hb - (18.94 SQM)                           | Student Space (8)                            |                               |
| OS 508 15547 - OS 508 15547 - Administration - (114 SQM)                          | Office (28)                                  |                               |
| OS 602 10099 - OS 602 10099 - Learning Unit - Standard With P.A.A (76 SQM)        | Student Space (35)                           |                               |
| OS 602 10166 - OS 602 10166 - Learning Unit - Standard With P.A.A (76 SQM)        | Student Space (35)                           |                               |
| OS 602 14480 - OS 602 14480 - Learning Unit - Standard With P.A.A (76 SQM)        | Student Space (35)                           |                               |
| OS 603 12258 - OS 603 12258 - Learning Unit - Standard With P.A.A. A/C - (76 SQM) | Student Space (35)                           |                               |
| OS 603 14933 - OS 603 14933 - Learning Unit - Standard With P.A.A. A/C - (76 SQM) | Student Space (35)                           |                               |
| OS 606 18246 - OS 606 18246 - Learning Unit - Standard With P.A.A A/C - (76 SQM)  | Student Space (35)                           |                               |
| OS 801 15944 - OS 801 15944 - FSU - (57 SQM)                                      | Not Applicable                               | Circulation or storage space. |