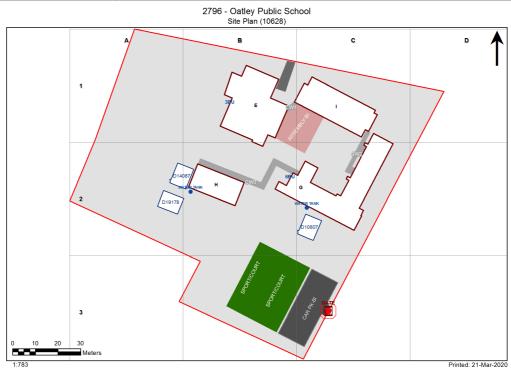

| Entity Location                                                              | Audit Condition Comment Classification (Capacity) |
|------------------------------------------------------------------------------|---------------------------------------------------|
| B00A - R0002 - Movement - (7.56 SQM)                                         | Not Applicable Circulation or storage space.      |
| B00A - R0009 - Home Base - (57.84 SQM) - Teaching Space: 1                   | Student Space (26)                                |
| B00A - R0013 - Movement - (8.79 SQM)                                         | Not Applicable Circulation or storage space.      |
| B00A - R0014 - Movement - (29.99 SQM)                                        | Not Applicable Circulation or storage space.      |
| B00A - R0017 - Movement - (22.21 SQM)                                        | Not Applicable Circulation or storage space.      |
| B00A - R0019 - Home Base - (54.04 SQM) - Teaching Space: 1                   | Student Space (25)                                |
| B00A - R0020 - Practical Activities - 1hb - (17.76 SQM)                      | Student Space (8)                                 |
| B00A - R0022 - Movement - (12.68 SQM)                                        | Not Applicable Circulation or storage space.      |
| B00B - R0001 - Outdoor Learning Area - (71.38 SQM)                           | Not Applicable Circulation or storage space.      |
| B00B - R0005 - Home Base - (85.23 SQM) - Teaching Space: 1                   | Student Space (39)                                |
| B00B - R0006 - Home Base - (56.47 SQM) - Teaching Space: 1                   | Student Space (26)                                |
| B00B - R0010 - Withdrawal Space - 1hb - (21.23 SQM)                          | Student Space (9)                                 |
| B00E - R0007 - Communal Space - (235.66 SQM)                                 | Student Space (109)                               |
| B00E - R0010 - Canteen - (36.7 SQM)                                          | Not Applicable Circulation or storage space.      |
| B00E - R0012 - Raised Platform - (54.29 SQM)                                 | Not Applicable Circulation or storage space.      |
| B00E - R9003 - Staff Kitchen - (20.14 SQM)                                   | Office (5)                                        |
| B00E - R9008 - Communal Space - (48.49 SQM)                                  | Student Space (22)                                |
| B00G - R0003 - Home Base - (46.26 SQM) - Teaching Space: 1                   |                                                   |
|                                                                              | Student Space (21)                                |
| B00G - R0004 - Home Base - (46.26 SQM) - Teaching Space: 1                   | Student Space (21)                                |
| B00G - R0005 - Movement - (15.89 SQM)                                        | Not Applicable Circulation or storage space.      |
| B00G - R0008 - Home Base - (43.96 SQM) - Teaching Space: 1                   | Student Space (20)                                |
| B00G - R0009 - Home Base - (48.08 SQM) - Teaching Space: 1                   | Student Space (22)                                |
| B00G - R0010 - Home Base - (47.88 SQM) - Teaching Space: 1                   | Student Space (22)                                |
| B00G - R0011 - Home Base - (44.48 SQM) - Teaching Space: 1                   | Student Space (20)                                |
| B00G - R0018 - Movement - (112.18 SQM)                                       | Not Applicable Circulation or storage space.      |
| B00G - R0020 - Movement - (15.78 SQM)                                        | Not Applicable Circulation or storage space.      |
| B00G - R0025 - Home Base - (45.99 SQM) - Teaching Space: 1                   | Student Space (21)                                |
| B00G - R0026 - Home Base - (47.48 SQM) - Teaching Space: 1                   | Student Space (22)                                |
| B00G - R9006 - Movement - (17.64 SQM)                                        | Not Applicable Circulation or storage space.      |
| B00H - R0001 - Reading Area - (167.1 SQM)                                    | Student Space (77)                                |
| B00I - R0001 - Entry Vestibule - (23.44 SQM)                                 | Not Applicable Circulation or storage space.      |
| B00I - R0002 - Clerical Office/Workroom - (27.14 SQM)                        | Office (6)                                        |
| B00I - R0003 - Clerical Office/Workroom - (23.64 SQM)                        | Office (5)                                        |
| B00I - R0004 - Sick Bay - (8.9 SQM)                                          | Student Space (4)                                 |
| B00I - R0006 - Staff Room - (48.49 SQM)                                      |                                                   |
|                                                                              | Office (12)                                       |
| B00I - R0007 - Staff Room Annexe - (19.4 SQM)                                | Office (4)                                        |
| B00I - R0009 - Interview/Office - Type 3 - (22.92 SQM)                       | Office (5)                                        |
| B00I - R0014 - Deputy Principal - (12.83 SQM)                                | Office (3)                                        |
| B00I - R0015 - Principal - (16.85 SQM)                                       | Office (4)                                        |
| B00I - R0016 - Interview - (13.08 SQM)                                       | Office (3)                                        |
| B00I - R0017 - Movement - (49.82 SQM)                                        | Not Applicable Circulation or storage space.      |
| B00J - R0001 - Home Base - (60.72 SQM) - Teaching Space: 1                   | Student Space (28)                                |
| B00J - R0003 - Practical Activities - 1hb - (19.48 SQM)                      | Student Space (9)                                 |
| B00J - R0004 - Withdrawal Space - 2hb - (11.65 SQM)                          | Student Space (5)                                 |
| B00J - R0005 - Home Base - (60.74 SQM) - Teaching Space: 1                   | Student Space (28)                                |
| B00J - R0007 - Practical Activities - 1hb - (19.48 SQM)                      | Student Space (9)                                 |
| OS 601 10735 - OS 601 10735 - Learning Unit - Standard/Withdrawal - (76 SQM) | Student Space (35)                                |
| OS 601 12444 - OS 601 12444 - Learning Unit - Standard/Withdrawal - (76 SQM) | Student Space (35)                                |
| OS 601 12495 - OS 601 12495 - Learning Unit - Standard/Withdrawal - (76 SQM) | Student Space (35)                                |
| (10 Osly)                                                                    | → Ottuber (30)                                    |

| Entity Location                                                                  | Audit Condition<br>Classification (Capacity) | Comment |
|----------------------------------------------------------------------------------|----------------------------------------------|---------|
| OS 602 10807 - OS 602 10807 - Learning Unit - Standard With P.A.A (76 SQM)       | Student Space (35)                           |         |
| OS 602 10887 - OS 602 10887 - Learning Unit - Standard With P.A.A (76 SQM)       | Student Space (35)                           |         |
| OS 602 14087 - OS 602 14087 - Learning Unit - Standard With P.A.A (76 SQM)       | Student Space (35)                           |         |
| OS 602 14614 - OS 602 14614 - Learning Unit - Standard With P.A.A (76 SQM)       | Student Space (35)                           |         |
| OS 606 19178 - OS 606 19178 - Learning Unit - Standard With P.A.A A/C - (76 SQM) | Student Space (35)                           |         |
| OS 750 15861 - OS 750 15861 - Learning Unit - ESL - (38 SQM)                     | Student Space (17)                           |         |