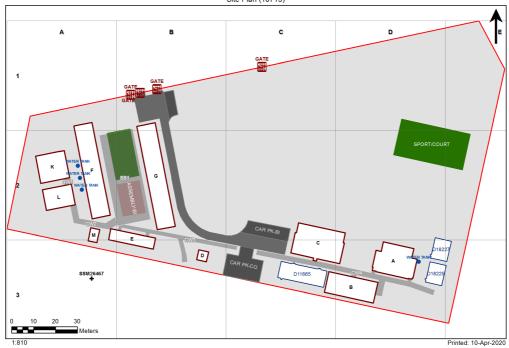

## **VENTILATION AUDIT REPORT**



| SCHOOL:                | Oatlands Public School (4071) |
|------------------------|-------------------------------|
| AMU REGION:            | Western Sydney                |
| STATE ELECTORATE:      | Parramatta                    |
| LOCAL GOVERNMENT AREA: | Parramatta                    |

4071 - Oatlands Public School Site Plan (10713)



## **Ventilation Audit Key**

| Category | Description                                                                                                                                                                                                                                                   |
|----------|---------------------------------------------------------------------------------------------------------------------------------------------------------------------------------------------------------------------------------------------------------------|
|          | Category A  Operate this space in line with <a href="COVID safe school operations">COVID safe school operations</a> . It has the required level of natural ventilation.  NB. Circulation and storage areas should not be