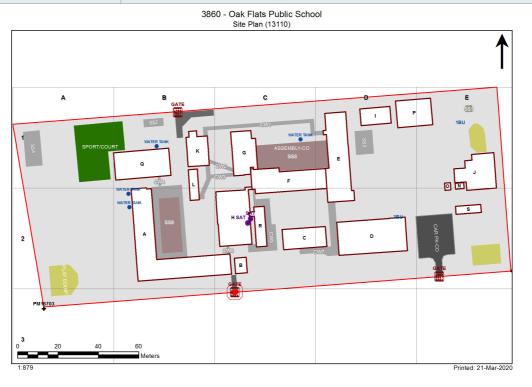

## **VENTILATION AUDIT REPORT**

| SCHOOL:                | Oak Flats Public School (3860) |
|------------------------|--------------------------------|
| AMU REGION:            | Southern NSW                   |
| STATE ELECTORATE:      | Shellharbour                   |
| LOCAL GOVERNMENT AREA: | Shellharbour                   |