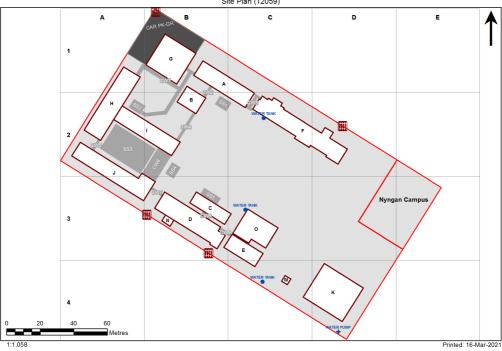

## **VENTILATION AUDIT REPORT**



| SCHOOL:                | Nyngan High School (8353) |
|------------------------|---------------------------|
| AMU REGION:            | North Western NSW         |
| STATE ELECTORATE:      | Barwon                    |
| LOCAL GOVERNMENT AREA: | Bogan                     |

8353 - Nyngan High School Site Plan (12059)



## **Ventilation Audit Key**

| Category | Description                                                                                                                                                                                                                                                           |
|----------|-----------------------------------------------------------------------------------------------------------------------------------------------------------------------------------------------------------------------------------------------------------------------|
|          | Category A  Operate this space in line with <u>COVID safe school operations</u> . It has the required level of natural ventilation.  NB. Circulation and storage areas should not be used for groups or g