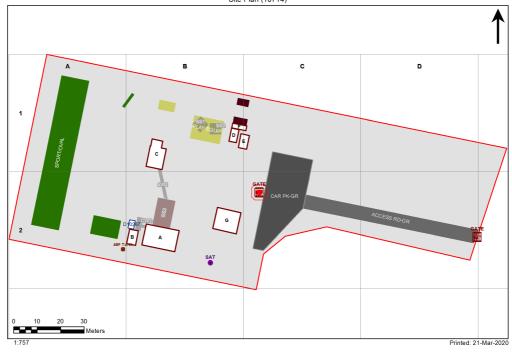

## **VENTILATION AUDIT REPORT**



| SCHOOL:                | Nymboida Public School (2784) |
|------------------------|-------------------------------|
| AMU REGION:            | North Coast                   |
| STATE ELECTORATE:      | Clarence                      |
| LOCAL GOVERNMENT AREA: | Clarence Valley               |

2784 - Nymboida Public School Site Plan (10714)



## **Ventilation Audit Key**

| Category | Description                                                                                                                                                                                                                                                   |  |
|----------|---------------------------------------------------------------------------------------------------------------------------------------------------------------------------------------------------------------------------------------------------------------|--|
|          | Category A Operate this space in line with <u>COVID safe school operations</u> . It has the required level of natural ventilation. NB. Circulation and storage areas should not be used for groups or gatherings.