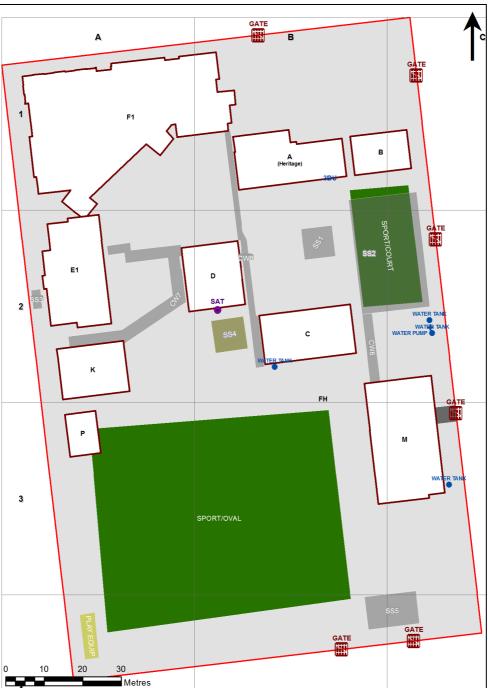

## **VENTILATION AUDIT REPORT**



| SCHOOL:                | Nulkaba Public School (2771) |
|------------------------|------------------------------|
| AMU REGION:            | Hunter/Central Coast         |
| STATE ELECTORATE:      | Cessnock                     |
| LOCAL GOVERNMENT AREA: | Cessnock                     |



2771 - Nulkaba Public School Site Plan (10536)

1:651

Printed: 11-Sep-2021

## Ventilation Audit Key

| Category | Description                                                                                                                                                                                                                                                               |
|----------|---------------------------------------------------------------------------------------------------------------------------------------------------------------------------------------------------------------------------------------------------------------------------|
|          | Category A<br>Operate this space in line with <u>COVID safe school operations</u> . It has the required level of natural