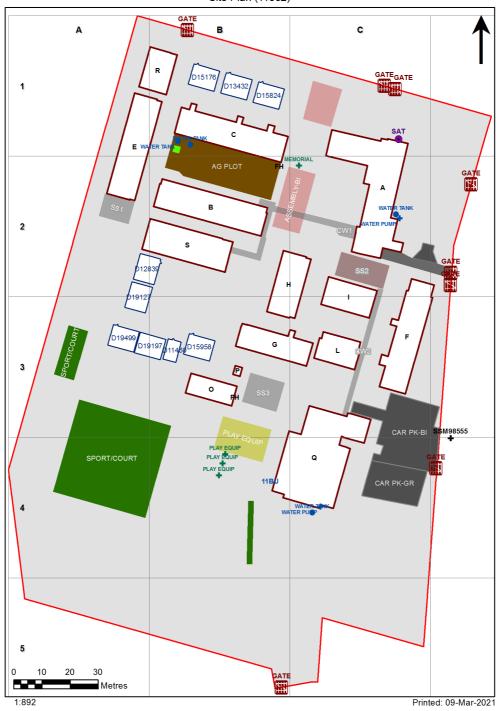

| SCHOOL:                | Northmead Public School (2763) |
|------------------------|--------------------------------|
| AMU REGION:            | Western Sydney                 |
| STATE ELECTORATE:      | Seven Hills                    |
| LOCAL GOVERNMENT AREA: | Parramatta                     |

2763 - Northmead Public School Site Plan (11562)