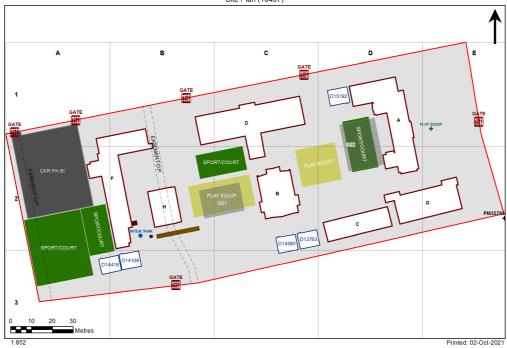

## **VENTILATION AUDIT REPORT**



| SCHOOL:                | North Sydney Public School (2766) |
|------------------------|-----------------------------------|
| AMU REGION:            | Northern Sydney                   |
| STATE ELECTORATE:      | North Shore                       |
| LOCAL GOVERNMENT AREA: | North Sydney                      |

2766 - North Sydney Public School Site Plan (10497)



## **Ventilation Audit Key**

| Category | Description                                                                                                                                                                                                                                                           |
|----------|-----------------------------------------------------------------------------------------------------------------------------------------------------------------------------------------------------------------------------------------------------------------------|
|          | Category A  Operate this space in line with <u>COVID safe school operations</u> . It has the required level of natural ventilation.  NB. Circulation and storage areas should not be used for groups or g