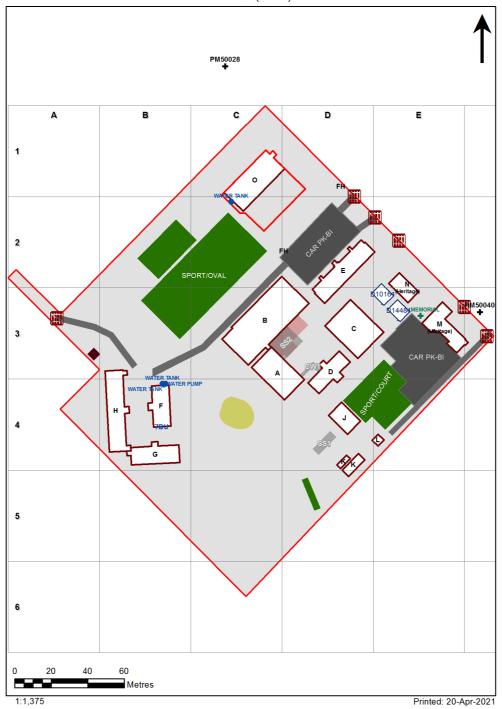

| SCHOOL:                | North Ryde Public School (3022) |
|------------------------|---------------------------------|
| AMU REGION:            | Northern Sydney                 |
| STATE ELECTORATE:      | Ryde                            |
| LOCAL GOVERNMENT AREA: | Ryde                            |

3022 - North Ryde Public School Site Plan (11544)



## **Ventilation Audit Key**

| Category | Description                                                                                                                                                                                                                                                           |
|----------|-----------------------------------------------------------------------------------------------------------------------------------------------------------------------------------------------------------------------------------------------------------------------|
|          | Category A  Operate this space in line with <u>COVID safe school operations</u> . It has the required level of natural ventilation.  NB. Circulation and storage areas should not be used for groups or g