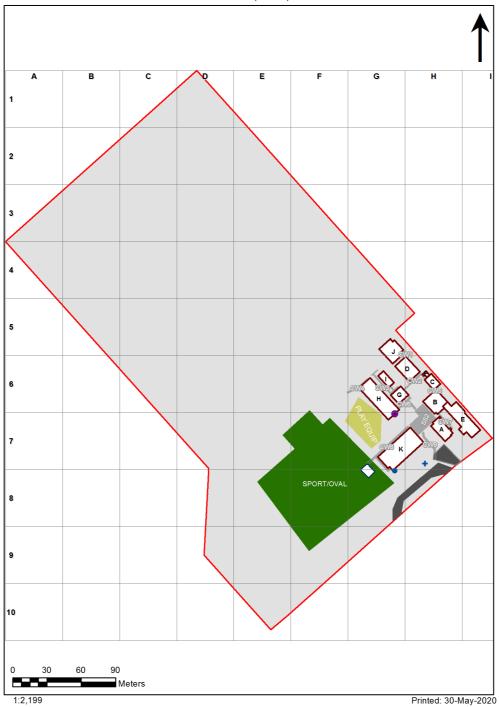

| SCHOOL:                | North Haven Public School (4149) |
|------------------------|----------------------------------|
| AMU REGION:            | North Coast                      |
| STATE ELECTORATE:      | Port Macquarie                   |
| LOCAL GOVERNMENT AREA: | Port Macquarie-Hastings          |

4149 - North Haven Public School Site Plan (10558)



## **Ventilation Audit Key**

| Category | Description                                                                                                                                                                                                                                                   |  |
|----------|---------------------------------------------------------------------------------------------------------------------------------------------------------------------------------------------------------------------------------------------------------------|--|
|          | Category A Operate this space in line with <u>COVID safe school operations</u> . It has the required level of natural ventilation. NB. Circulation and storage areas should not be used for groups or gatherings.