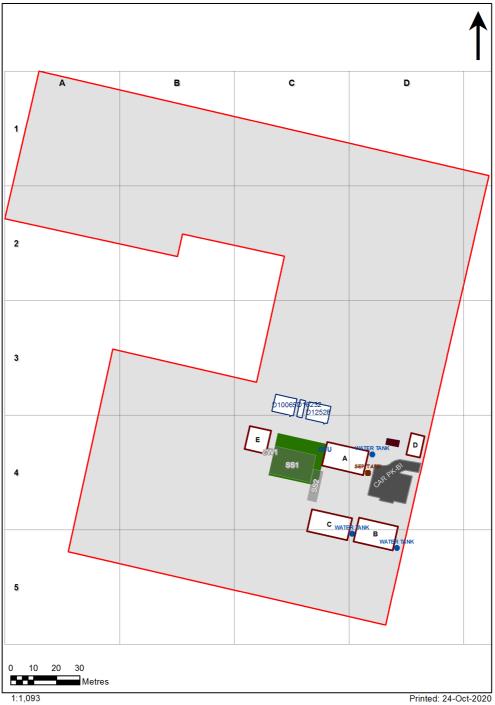

| Entity Location                                                                | Audit Condition<br>Classification (Capacity) | Comment                       |
|--------------------------------------------------------------------------------|----------------------------------------------|-------------------------------|
| B00A - R0001 - Entry Vestibule - (10.95 SQM)                                   | Not Applicable                               | Circulation or storage space. |
| B00A - R0002 - Interview - (12.85 SQM)                                         | Office (3)                                   |                               |
| B00A - R0003 - Principal - (12.85 SQM)                                         | Office (3)                                   |                               |
| B00A - R0006 - Staff Room Annexe - (13.8 SQM)                                  | Office (3)                                   |                               |
| B00A - R0007 - Staff Kitchen - (5.3 SQM)                                       | Office (1)                                   |                               |
| B00A - R0008 - Staff Room - (17.84 SQM)                                        | Office (4)                                   |                               |
| B00A - R0009 - Movement - (19.91 SQM)                                          | Not Applicable                               | Circulation or storage space. |
| B00A - R0012 - Sick Bay - (6.64 SQM)                                           | Student Space (3)                            |                               |
| B00A - R0013 - Clerical Office - (17.43 SQM)                                   | Office (4)                                   |                               |
| B00B - R0001 - Home Base - (58.24 SQM) - Teaching Space: 1                     | Student Space (27)                           |                               |
| B00B - R0004 - Home Base - (58.48 SQM) - Teaching Space: 1                     | Student Space (27)                           |                               |
| B00C - R0001 - Practical Activities - (56.63 SQM)                              | Student Space (26)                           |                               |
| B00C - R0004 - Home Base - (60.24 SQM) - Teaching Space: 1                     | Student Space (27)                           |                               |
| B00E - R0001 - Communal Space - (60.84 SQM)                                    | Student Space (28)                           |                               |
| OS 523 11714 - OS 523 11714 - Staff Study With Toilets - (76 SQM)              | Office (19)                                  |                               |
| OS 601 10065 - OS 601 10065 - Learning Unit - Standard/Withdrawal - (76 SQM)   | Student Space (35)                           |                               |
| OS 602 12528 - OS 602 12528 - Learning Unit - Standard With P.A.A (76 SQM)     | Student Space (35)                           |                               |
| OS 606 19892 - OS 606 19892 - Learning Unit - Standard With P.A.A A/C - ( SQM) | Student Space ()                             |                               |