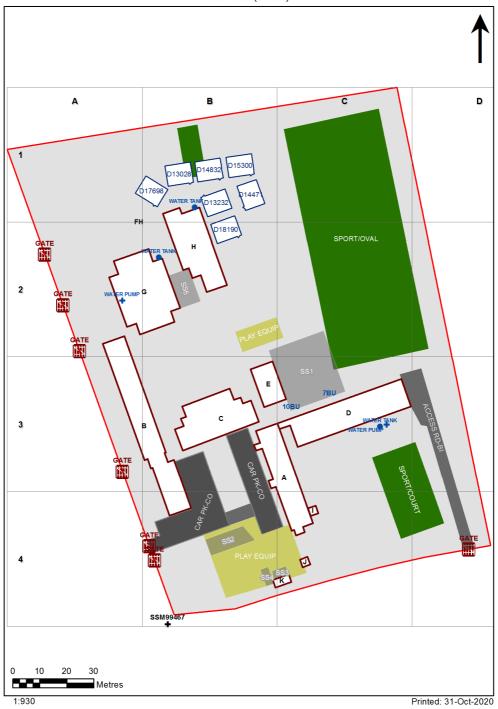

| SCHOOL:                | Normanhurst West Public School (4275) |
|------------------------|---------------------------------------|
| AMU REGION:            | Northern Sydney                       |
| STATE ELECTORATE:      | Hornsby                               |
| LOCAL GOVERNMENT AREA: | Hornsby                               |

4275 - Normanhurst West Public School Site Plan (11826)



## **Ventilation Audit Key**

| Category | Description                                                                                                                                                                                                                                                           |
|----------|-----------------------------------------------------------------------------------------------------------------------------------------------------------------------------------------------------------------------------------------------------------------------|
|          | Category A  Operate this space in line with <u>COVID safe school operations</u> . It has the required level of natural ventilation.  NB. Circulation and storage areas should not be used for groups or g